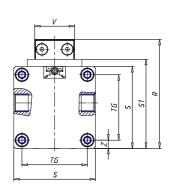

## DIMENSIONS

| W (mm)   | 105.0 |
|----------|-------|
| E (mm)   | 122.0 |
| L1 (mm)  | 210   |
| I        | G3/8  |
| B (mm)   | 35    |
| G (mm)   | 9.0   |
| N (mm)   | 30    |
| L (mm)   | 17.0  |
| ØA (mm)  | 10.0  |
| Ø X (mm) | 8.5   |
| S1 (mm)  | 94    |
| T (mm)   | 59.0  |
| Z (mm)   | 12.5  |
| C1 (mm)  | 0     |
| C (mm)   | 64    |
| U (mm)   | 34    |
| F        | M8    |
| F1 (mm)  | 16.0  |
| H (mm)   | 0.0   |
| V (mm)   | 46.0  |
| S (mm)   | 90    |
| R (mm)   | 115   |
| Р        | M8    |

| TG (mm) | 65    |
|---------|-------|
| Q (mm)  | 17    |
| Q1 (mm) | 5     |
| T1 (mm) | 29.5  |
| T2 (mm) | 59.0  |
| T3 (mm) | 29.0  |
| T4 (mm) | 59.0  |
| L2 (mm) | 17.0  |
| L3 (mm) | 17.0  |
| D (mm)  | 10.5  |
| M (mm)  | 4.5   |
| J       | 0     |
| JP (mm) | 0.0   |
| J1 (mm) | 0     |
| R1 (mm) | 133.0 |
| X1 (mm) | 3.0   |
| Y (mm)  | 4.5   |
| Y1 (mm) | 3.0   |
| Y2 (mm) | 0     |
| Y3 (mm) | 6     |
| R2 (mm) | 0.0   |