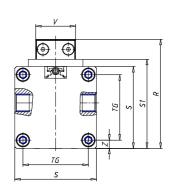

## DIMENSIONS

| W (mm)   | 125.0 |
|----------|-------|
| E (mm)   | 150.0 |
| L1 (mm)  | 250   |
| I        | G3/8  |
| B (mm)   | 50    |
| G (mm)   | 9.5   |
| N (mm)   | 30    |
| L (mm)   | 17.0  |
| Ø A (mm) | 10.0  |
| Ø X (mm) | 8.5   |
| S1 (mm)  | 110   |
| T (mm)   | 68.5  |
| Z (mm)   | 14.0  |
| C1 (mm)  | 0     |
| C (mm)   | 80    |
| U (mm)   | 34    |
| F        | M8    |
| F1 (mm)  | 16.0  |
| H (mm)   | 0.0   |
| V (mm)   | 46.0  |
| S (mm)   | 106   |
| R (mm)   | 131   |
| Р        | M8    |

| TG (mm) | 78    |
|---------|-------|
| Q (mm)  | 17    |
| Q1 (mm) | 5     |
| T1 (mm) | 34.0  |
| T2 (mm) | 68.5  |
| T3 (mm) | 34.0  |
| T4 (mm) | 68.5  |
| L2 (mm) | 17.0  |
| L3 (mm) | 17.0  |
| D (mm)  | 10.5  |
| M (mm)  | 4.5   |
| J       | 0     |
| JP (mm) | 0.0   |
| J1 (mm) | 0     |
| R1 (mm) | 150.0 |
| X1 (mm) | 6.5   |
| Y (mm)  | 4.5   |
| Y1 (mm) | 6.5   |
| Y2 (mm) | 0     |
| Y3 (mm) | 6     |
| R2 (mm) | 0.0   |