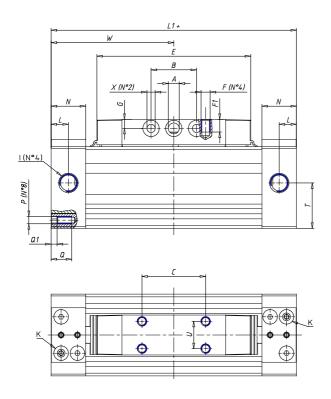

## DIMENSIONS

| W (mm)   | 125.0 |
|----------|-------|
| E (mm)   | 150.0 |
| L1 (mm)  | 250   |
| I        | G3/8  |
| B (mm)   | 50    |
| G (mm)   | 9.5   |
| N (mm)   | 30    |
| L (mm)   | 17.0  |
| Ø A (mm) | 10.0  |
| Ø X (mm) | 8.5   |
| S1 (mm)  | 110   |
| T (mm)   | 68.5  |
| Z (mm)   | 14.0  |
| C1 (mm)  | 0     |
| C (mm)   | 80    |
| U (mm)   | 34    |
| F        | M8    |
| F1 (mm)  | 16.0  |
| H (mm)   | 0.0   |
| V (mm)   | 46.0  |
| S (mm)   | 106   |
| R (mm)   | 131   |
| Р        | M8    |

| TG (mm) | 78    |
|---------|-------|
| Q (mm)  | 17    |
| Q1 (mm) | 5     |
| T1 (mm) | 34.0  |
| T2 (mm) | 68.5  |
| T3 (mm) | 34.0  |
| T4 (mm) | 68.5  |
| L2 (mm) | 17.0  |
| L3 (mm) | 17.0  |
| D (mm)  | 10.5  |
| M (mm)  | 4.5   |
| J       | 0     |
| JP (mm) | 0.0   |
| J1 (mm) | 0     |
| R1 (mm) | 150.0 |
| X1 (mm) | 6.5   |
| Y (mm)  | 4.5   |
| Y1 (mm) | 6.5   |
| Y2 (mm) | 0     |
| Y3 (mm) | 6     |
| R2 (mm) | 0.0   |