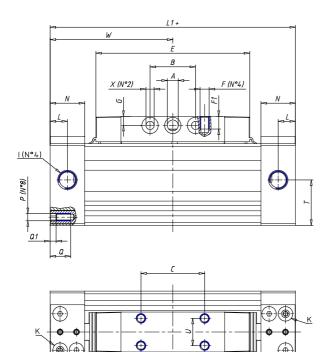

## DIMENSIONS

| W (mm)   | 125.0 |
|----------|-------|
| E (mm)   | 150.0 |
| L1 (mm)  | 250   |
| I        | G3/8  |
| B (mm)   | 50    |
| G (mm)   | 9.5   |
| N (mm)   | 30    |
| L (mm)   | 17.0  |
| Ø A (mm) | 10.0  |
| Ø X (mm) | 8.5   |
| S1 (mm)  | 110   |
| T (mm)   | 68.5  |
| Z (mm)   | 14.0  |
| C1 (mm)  | 0     |
| C (mm)   | 80    |
| U (mm)   | 34    |
| F        | M8    |
| F1 (mm)  | 16.0  |
| H (mm)   | 0.0   |
| V (mm)   | 46.0  |
| S (mm)   | 106   |
| R (mm)   | 131   |
| P        | M8    |

| TG (mm) | 78    |
|---------|-------|
| Q (mm)  | 17    |
| Q1 (mm) | 5     |
| T1 (mm) | 34.0  |
| T2 (mm) | 68.5  |
| T3 (mm) | 34.0  |
| T4 (mm) | 68.5  |
| L2 (mm) | 17.0  |
| L3 (mm) | 17.0  |
| D (mm)  | 10.5  |
| M (mm)  | 4.5   |
| J       | 0     |
| JP (mm) | 0.0   |
| J1 (mm) | 0     |
| R1 (mm) | 150.0 |
| X1 (mm) | 6.5   |
| Y (mm)  | 4.5   |
| Y1 (mm) | 6.5   |
| Y2 (mm) | 0     |
| Y3 (mm) | 6     |
| R2 (mm) | 0.0   |