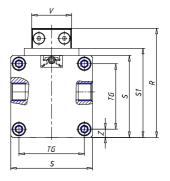

## DIMENSIONS

| W (mm)   | 125.0 |
|----------|-------|
| E (mm)   | 150.0 |
| L1 (mm)  | 250   |
| I        | G3/8  |
| B (mm)   | 50    |
| G (mm)   | 9.5   |
| N (mm)   | 30    |
| L (mm)   | 17.0  |
| Ø A (mm) | 10.0  |
| Ø X (mm) | 8.5   |
| S1 (mm)  | 110   |
| T (mm)   | 68.5  |
| Z (mm)   | 14.0  |
| C1 (mm)  | 0     |
| C (mm)   | 80    |
| U (mm)   | 34    |
| F        | M8    |
| F1 (mm)  | 16.0  |
| H (mm)   | 0.0   |
| V (mm)   | 46.0  |
| S (mm)   | 106   |
| R (mm)   | 131   |
| P        | M8    |

| TG (mm) | 78    |
|---------|-------|
| Q (mm)  | 17    |
| Q1 (mm) | 5     |
| T1 (mm) | 34.0  |
| T2 (mm) | 68.5  |
| T3 (mm) | 34.0  |
| T4 (mm) | 68.5  |
| L2 (mm) | 17.0  |
| L3 (mm) | 17.0  |
| D (mm)  | 10.5  |
| M (mm)  | 4.5   |
| J       | 0     |
| JP (mm) | 0.0   |
| J1 (mm) | 0     |
| R1 (mm) | 150.0 |
| X1 (mm) | 6.5   |
| Y (mm)  | 4.5   |
| Y1 (mm) | 6.5   |
| Y2 (mm) | 0     |
| Y3 (mm) | 6     |
| R2 (mm) | 0.0   |