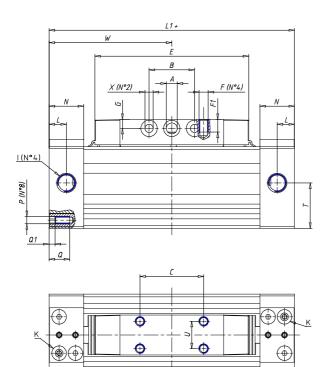

## DIMENSIONS

| W (mm)   | 125.0 |
|----------|-------|
| E (mm)   | 150.0 |
| L1 (mm)  | 250   |
| I        | G3/8  |
| B (mm)   | 50    |
| G (mm)   | 9.5   |
| N (mm)   | 30    |
| L (mm)   | 17.0  |
| Ø A (mm) | 10.0  |
| Ø X (mm) | 8.5   |
| S1 (mm)  | 110   |
| T (mm)   | 68.5  |
| Z (mm)   | 14.0  |
| C1 (mm)  | 0     |
| C (mm)   | 80    |
| U (mm)   | 34    |
| F        | M8    |
| F1 (mm)  | 16.0  |
| H (mm)   | 0.0   |
| V (mm)   | 46.0  |
| S (mm)   | 106   |
| R (mm)   | 131   |
| P        | M8    |

| TG (mm) | 78    |
|---------|-------|
| Q (mm)  | 17    |
| Q1 (mm) | 5     |
| T1 (mm) | 34.0  |
| T2 (mm) | 68.5  |
| T3 (mm) | 34.0  |
| T4 (mm) | 68.5  |
| L2 (mm) | 17.0  |
| L3 (mm) | 17.0  |
| D (mm)  | 10.5  |
| M (mm)  | 4.5   |
| J       | 0     |
| JP (mm) | 0.0   |
| J1 (mm) | 0     |
| R1 (mm) | 150.0 |
| X1 (mm) | 6.5   |
| Y (mm)  | 4.5   |
| Y1 (mm) | 6.5   |
| Y2 (mm) | 0     |
| Y3 (mm) | 6     |
| R2 (mm) | 0.0   |