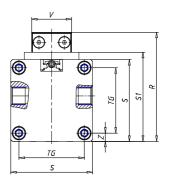

## DIMENSIONS

| W (mm)   | 125.0 |
|----------|-------|
| E (mm)   | 150.0 |
| L1 (mm)  | 250   |
| I        | G3/8  |
| B (mm)   | 50    |
| G (mm)   | 9.5   |
| N (mm)   | 30    |
| L (mm)   | 17.0  |
| Ø A (mm) | 10.0  |
| Ø X (mm) | 8.5   |
| S1 (mm)  | 110   |
| T (mm)   | 68.5  |
| Z (mm)   | 14.0  |
| C1 (mm)  | 0     |
| C (mm)   | 80    |
| U (mm)   | 34    |
| F        | M8    |
| F1 (mm)  | 16.0  |
| H (mm)   | 0.0   |
| V (mm)   | 46.0  |
| S (mm)   | 106   |
| R (mm)   | 131   |
| P        | M8    |

| TG (mm) | 78    |
|---------|-------|
| Q (mm)  | 17    |
| Q1 (mm) | 5     |
| T1 (mm) | 34.0  |
| T2 (mm) | 68.5  |
| T3 (mm) | 34.0  |
| T4 (mm) | 68.5  |
| L2 (mm) | 17.0  |
| L3 (mm) | 17.0  |
| D (mm)  | 10.5  |
| M (mm)  | 4.5   |
| J       | 0     |
| JP (mm) | 0.0   |
| J1 (mm) | 0     |
| R1 (mm) | 150.0 |
| X1 (mm) | 6.5   |
| Y (mm)  | 4.5   |
| Y1 (mm) | 6.5   |
| Y2 (mm) | 0     |
| Y3 (mm) | 6     |
| R2 (mm) | 0.0   |