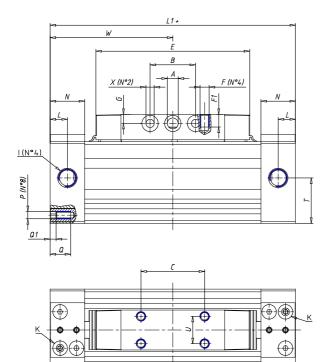

## DIMENSIONS

| W (mm)   | 125.0 |
|----------|-------|
| E (mm)   | 150.0 |
| L1 (mm)  | 250   |
| I        | G3/8  |
| B (mm)   | 50    |
| G (mm)   | 9.5   |
| N (mm)   | 30    |
| L (mm)   | 17.0  |
| Ø A (mm) | 10.0  |
| Ø X (mm) | 8.5   |
| S1 (mm)  | 110   |
| T (mm)   | 68.5  |
| Z (mm)   | 14.0  |
| C1 (mm)  | 0     |
| C (mm)   | 80    |
| U (mm)   | 34    |
| F        | M8    |
| F1 (mm)  | 16.0  |
| H (mm)   | 0.0   |
| V (mm)   | 46.0  |
| S (mm)   | 106   |
| R (mm)   | 131   |
| P        | M8    |

| TG (mm) | 78    |
|---------|-------|
| Q (mm)  | 17    |
| Q1 (mm) | 5     |
| T1 (mm) | 34.0  |
| T2 (mm) | 68.5  |
| T3 (mm) | 34.0  |
| T4 (mm) | 68.5  |
| L2 (mm) | 17.0  |
| L3 (mm) | 17.0  |
| D (mm)  | 10.5  |
| M (mm)  | 4.5   |
| J       | 0     |
| JP (mm) | 0.0   |
| J1 (mm) | 0     |
| R1 (mm) | 150.0 |
| X1 (mm) | 6.5   |
| Y (mm)  | 4.5   |
| Y1 (mm) | 6.5   |
| Y2 (mm) | 0     |
| Y3 (mm) | 6     |
| R2 (mm) | 0.0   |