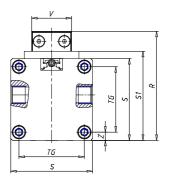

## DIMENSIONS

| W (mm)   | 125.0 |
|----------|-------|
| E (mm)   | 150.0 |
| L1 (mm)  | 250   |
| I        | G3/8  |
| B (mm)   | 50    |
| G (mm)   | 9.5   |
| N (mm)   | 30    |
| L (mm)   | 17.0  |
| Ø A (mm) | 10.0  |
| Ø X (mm) | 8.5   |
| S1 (mm)  | 110   |
| T (mm)   | 68.5  |
| Z (mm)   | 14.0  |
| C1 (mm)  | 0     |
| C (mm)   | 80    |
| U (mm)   | 34    |
| F        | M8    |
| F1 (mm)  | 16.0  |
| H (mm)   | 0.0   |
| V (mm)   | 46.0  |
| S (mm)   | 106   |
| R (mm)   | 131   |
| P        | M8    |

| TG (mm) | 78    |
|---------|-------|
| Q (mm)  | 17    |
| Q1 (mm) | 5     |
| T1 (mm) | 34.0  |
| T2 (mm) | 68.5  |
| T3 (mm) | 34.0  |
| T4 (mm) | 68.5  |
| L2 (mm) | 17.0  |
| L3 (mm) | 17.0  |
| D (mm)  | 10.5  |
| M (mm)  | 4.5   |
| J       | 0     |
| JP (mm) | 0.0   |
| J1 (mm) | 0     |
| R1 (mm) | 150.0 |
| X1 (mm) | 6.5   |
| Y (mm)  | 4.5   |
| Y1 (mm) | 6.5   |
| Y2 (mm) | 0     |
| Y3 (mm) | 6     |
| R2 (mm) | 0.0   |