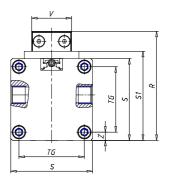

## DIMENSIONS

| W (mm)   | 125.0 |
|----------|-------|
| E (mm)   | 150.0 |
| L1 (mm)  | 250   |
| I        | G3/8  |
| B (mm)   | 50    |
| G (mm)   | 9.5   |
| N (mm)   | 30    |
| L (mm)   | 17.0  |
| Ø A (mm) | 10.0  |
| Ø X (mm) | 8.5   |
| S1 (mm)  | 110   |
| T (mm)   | 68.5  |
| Z (mm)   | 14.0  |
| C1 (mm)  | 0     |
| C (mm)   | 80    |
| U (mm)   | 34    |
| F        | M8    |
| F1 (mm)  | 16.0  |
| H (mm)   | 0.0   |
| V (mm)   | 46.0  |
| S (mm)   | 106   |
| R (mm)   | 131   |
| P        | M8    |

| TG (mm) | 78    |
|---------|-------|
| Q (mm)  | 17    |
| Q1 (mm) | 5     |
| T1 (mm) | 34.0  |
| T2 (mm) | 68.5  |
| T3 (mm) | 34.0  |
| T4 (mm) | 68.5  |
| L2 (mm) | 17.0  |
| L3 (mm) | 17.0  |
| D (mm)  | 10.5  |
| M (mm)  | 4.5   |
| J       | 0     |
| JP (mm) | 0.0   |
| J1 (mm) | 0     |
| R1 (mm) | 150.0 |
| X1 (mm) | 6.5   |
| Y (mm)  | 4.5   |
| Y1 (mm) | 6.5   |
| Y2 (mm) | 0     |
| Y3 (mm) | 6     |
| R2 (mm) | 0.0   |