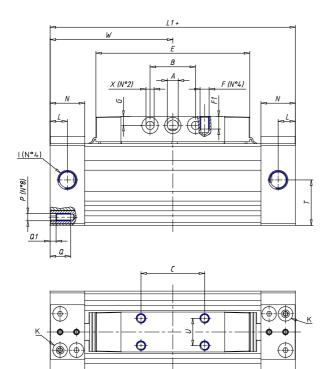

## DIMENSIONS

| W (mm)   | 125.0 |
|----------|-------|
| E (mm)   | 150.0 |
| L1 (mm)  | 250   |
| I        | G3/8  |
| B (mm)   | 50    |
| G (mm)   | 9.5   |
| N (mm)   | 30    |
| L (mm)   | 17.0  |
| Ø A (mm) | 10.0  |
| Ø X (mm) | 8.5   |
| S1 (mm)  | 110   |
| T (mm)   | 68.5  |
| Z (mm)   | 14.0  |
| C1 (mm)  | 0     |
| C (mm)   | 80    |
| U (mm)   | 34    |
| F        | M8    |
| F1 (mm)  | 16.0  |
| H (mm)   | 0.0   |
| V (mm)   | 46.0  |
| S (mm)   | 106   |
| R (mm)   | 131   |
| P        | M8    |

| TG (mm) | 78    |
|---------|-------|
| Q (mm)  | 17    |
| Q1 (mm) | 5     |
| T1 (mm) | 34.0  |
| T2 (mm) | 68.5  |
| T3 (mm) | 34.0  |
| T4 (mm) | 68.5  |
| L2 (mm) | 17.0  |
| L3 (mm) | 17.0  |
| D (mm)  | 10.5  |
| M (mm)  | 4.5   |
| J       | 0     |
| JP (mm) | 0.0   |
| J1 (mm) | 0     |
| R1 (mm) | 150.0 |
| X1 (mm) | 6.5   |
| Y (mm)  | 4.5   |
| Y1 (mm) | 6.5   |
| Y2 (mm) | 0     |
| Y3 (mm) | 6     |
| R2 (mm) | 0.0   |