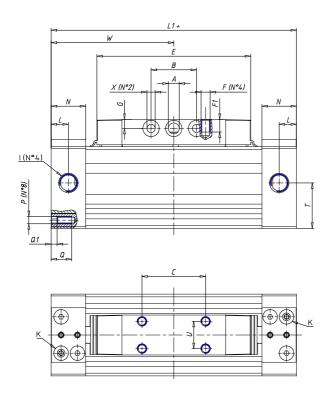

## DIMENSIONS

| W (mm)   | 125.0 |
|----------|-------|
| E (mm)   | 150.0 |
| L1 (mm)  | 250   |
| I        | G3/8  |
| B (mm)   | 50    |
| G (mm)   | 9.5   |
| N (mm)   | 30    |
| L (mm)   | 17.0  |
| ØA (mm)  | 10.0  |
| Ø X (mm) | 8.5   |
| S1 (mm)  | 110   |
| T (mm)   | 68.5  |
| Z (mm)   | 14.0  |
| C1 (mm)  | 0     |
| C (mm)   | 80    |
| U (mm)   | 34    |
| F        | M8    |
| F1 (mm)  | 16.0  |
| H (mm)   | 0.0   |
| V (mm)   | 46.0  |
| S (mm)   | 106   |
| R (mm)   | 131   |
| Р        | M8    |

| TG (mm) | 78    |
|---------|-------|
| Q (mm)  | 17    |
| Q1 (mm) | 5     |
| T1 (mm) | 34.0  |
| T2 (mm) | 68.5  |
| T3 (mm) | 34.0  |
| T4 (mm) | 68.5  |
| L2 (mm) | 17.0  |
| L3 (mm) | 17.0  |
| D (mm)  | 10.5  |
| M (mm)  | 4.5   |
| J       | 0     |
| JP (mm) | 0.0   |
| J1 (mm) | 0     |
| R1 (mm) | 150.0 |
| X1 (mm) | 6.5   |
| Y (mm)  | 4.5   |
| Y1 (mm) | 6.5   |
| Y2 (mm) | 0     |
| Y3 (mm) | 6     |
| R2 (mm) | 0.0   |