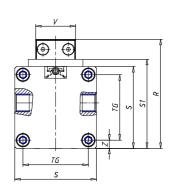

## DIMENSIONS

| W (mm)   | 125.0 |
|----------|-------|
| E (mm)   | 150.0 |
| L1 (mm)  | 250   |
| I        | G3/8  |
| B (mm)   | 50    |
| G (mm)   | 9.5   |
| N (mm)   | 30    |
| L (mm)   | 17.0  |
| ØA (mm)  | 10.0  |
| Ø X (mm) | 8.5   |
| S1 (mm)  | 110   |
| T (mm)   | 68.5  |
| Z (mm)   | 14.0  |
| C1 (mm)  | 0     |
| C (mm)   | 80    |
| U (mm)   | 34    |
| F        | M8    |
| F1 (mm)  | 16.0  |
| H (mm)   | 0.0   |
| V (mm)   | 46.0  |
| S (mm)   | 106   |
| R (mm)   | 131   |
| Р        | M8    |

| TG (mm) | 78    |
|---------|-------|
| Q (mm)  | 17    |
| Q1 (mm) | 5     |
| T1 (mm) | 34.0  |
| T2 (mm) | 68.5  |
| T3 (mm) | 34.0  |
| T4 (mm) | 68.5  |
| L2 (mm) | 17.0  |
| L3 (mm) | 17.0  |
| D (mm)  | 10.5  |
| M (mm)  | 4.5   |
| J       | 0     |
| JP (mm) | 0.0   |
| J1 (mm) | 0     |
| R1 (mm) | 150.0 |
| X1 (mm) | 6.5   |
| Y (mm)  | 4.5   |
| Y1 (mm) | 6.5   |
| Y2 (mm) | 0     |
| Y3 (mm) | 6     |
| R2 (mm) | 0.0   |