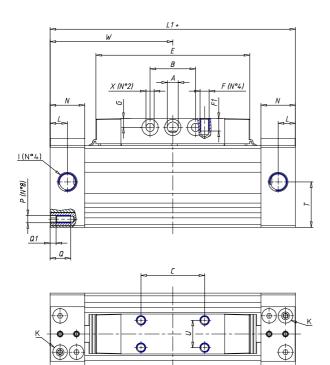

## DIMENSIONS

| W (mm)   | 125.0 |
|----------|-------|
| E (mm)   | 150.0 |
| L1 (mm)  | 250   |
| I        | G3/8  |
| B (mm)   | 50    |
| G (mm)   | 9.5   |
| N (mm)   | 30    |
| L (mm)   | 17.0  |
| Ø A (mm) | 10.0  |
| Ø X (mm) | 8.5   |
| S1 (mm)  | 110   |
| T (mm)   | 68.5  |
| Z (mm)   | 14.0  |
| C1 (mm)  | 0     |
| C (mm)   | 80    |
| U (mm)   | 34    |
| F        | M8    |
| F1 (mm)  | 16.0  |
| H (mm)   | 0.0   |
| V (mm)   | 46.0  |
| S (mm)   | 106   |
| R (mm)   | 131   |
| P        | M8    |

| TG (mm) | 78    |
|---------|-------|
| Q (mm)  | 17    |
| Q1 (mm) | 5     |
| T1 (mm) | 34.0  |
| T2 (mm) | 68.5  |
| T3 (mm) | 34.0  |
| T4 (mm) | 68.5  |
| L2 (mm) | 17.0  |
| L3 (mm) | 17.0  |
| D (mm)  | 10.5  |
| M (mm)  | 4.5   |
| J       | 0     |
| JP (mm) | 0.0   |
| J1 (mm) | 0     |
| R1 (mm) | 150.0 |
| X1 (mm) | 6.5   |
| Y (mm)  | 4.5   |
| Y1 (mm) | 6.5   |
| Y2 (mm) | 0     |
| Y3 (mm) | 6     |
| R2 (mm) | 0.0   |