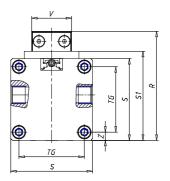

## DIMENSIONS

| W (mm)   | 125.0 |
|----------|-------|
| E (mm)   | 150.0 |
| L1 (mm)  | 250   |
| I        | G3/8  |
| B (mm)   | 50    |
| G (mm)   | 9.5   |
| N (mm)   | 30    |
| L (mm)   | 17.0  |
| Ø A (mm) | 10.0  |
| Ø X (mm) | 8.5   |
| S1 (mm)  | 110   |
| T (mm)   | 68.5  |
| Z (mm)   | 14.0  |
| C1 (mm)  | 0     |
| C (mm)   | 80    |
| U (mm)   | 34    |
| F        | M8    |
| F1 (mm)  | 16.0  |
| H (mm)   | 0.0   |
| V (mm)   | 46.0  |
| S (mm)   | 106   |
| R (mm)   | 131   |
| P        | M8    |

| TG (mm) | 78    |
|---------|-------|
| Q (mm)  | 17    |
| Q1 (mm) | 5     |
| T1 (mm) | 34.0  |
| T2 (mm) | 68.5  |
| T3 (mm) | 34.0  |
| T4 (mm) | 68.5  |
| L2 (mm) | 17.0  |
| L3 (mm) | 17.0  |
| D (mm)  | 10.5  |
| M (mm)  | 4.5   |
| J       | 0     |
| JP (mm) | 0.0   |
| J1 (mm) | 0     |
| R1 (mm) | 150.0 |
| X1 (mm) | 6.5   |
| Y (mm)  | 4.5   |
| Y1 (mm) | 6.5   |
| Y2 (mm) | 0     |
| Y3 (mm) | 6     |
| R2 (mm) | 0.0   |