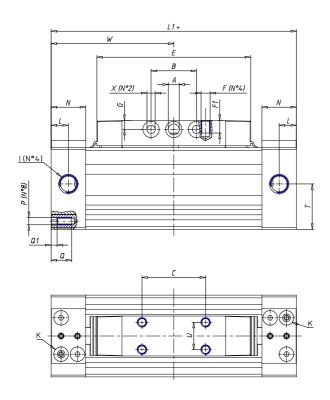

## DIMENSIONS

| W (mm)   | 125.0 |
|----------|-------|
| E (mm)   | 150.0 |
| L1 (mm)  | 250   |
| I        | G3/8  |
| B (mm)   | 50    |
| G (mm)   | 9.5   |
| N (mm)   | 30    |
| L (mm)   | 17.0  |
| Ø A (mm) | 10.0  |
| Ø X (mm) | 8.5   |
| S1 (mm)  | 110   |
| T (mm)   | 68.5  |
| Z (mm)   | 14.0  |
| C1 (mm)  | 0     |
| C (mm)   | 80    |
| U (mm)   | 34    |
| F        | M8    |
| F1 (mm)  | 16.0  |
| H (mm)   | 0.0   |
| V (mm)   | 46.0  |
| S (mm)   | 106   |
| R (mm)   | 131   |
| Р        | M8    |

| TG (mm) | 78    |
|---------|-------|
| Q (mm)  | 17    |
| Q1 (mm) | 5     |
| T1 (mm) | 34.0  |
| T2 (mm) | 68.5  |
| T3 (mm) | 34.0  |
| T4 (mm) | 68.5  |
| L2 (mm) | 17.0  |
| L3 (mm) | 17.0  |
| D (mm)  | 10.5  |
| M (mm)  | 4.5   |
| J       | 0     |
| JP (mm) | 0.0   |
| J1 (mm) | 0     |
| R1 (mm) | 150.0 |
| X1 (mm) | 6.5   |
| Y (mm)  | 4.5   |
| Y1 (mm) | 6.5   |
| Y2 (mm) | 0     |
| Y3 (mm) | 6     |
| R2 (mm) | 0.0   |