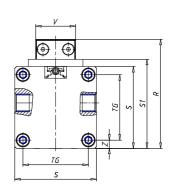

## DIMENSIONS

| W (mm)   | 125.0 |
|----------|-------|
| E (mm)   | 150.0 |
| L1 (mm)  | 250   |
| I        | G3/8  |
| B (mm)   | 50    |
| G (mm)   | 9.5   |
| N (mm)   | 30    |
| L (mm)   | 17.0  |
| Ø A (mm) | 10.0  |
| Ø X (mm) | 8.5   |
| S1 (mm)  | 110   |
| T (mm)   | 68.5  |
| Z (mm)   | 14.0  |
| C1 (mm)  | 0     |
| C (mm)   | 80    |
| U (mm)   | 34    |
| F        | M8    |
| F1 (mm)  | 16.0  |
| H (mm)   | 0.0   |
| V (mm)   | 46.0  |
| S (mm)   | 106   |
| R (mm)   | 131   |
| Р        | M8    |

| TG (mm) | 78    |
|---------|-------|
| Q (mm)  | 17    |
| Q1 (mm) | 5     |
| T1 (mm) | 34.0  |
| T2 (mm) | 68.5  |
| T3 (mm) | 34.0  |
| T4 (mm) | 68.5  |
| L2 (mm) | 17.0  |
| L3 (mm) | 17.0  |
| D (mm)  | 10.5  |
| M (mm)  | 4.5   |
| J       | 0     |
| JP (mm) | 0.0   |
| J1 (mm) | 0     |
| R1 (mm) | 150.0 |
| X1 (mm) | 6.5   |
| Y (mm)  | 4.5   |
| Y1 (mm) | 6.5   |
| Y2 (mm) | 0     |
| Y3 (mm) | 6     |
| R2 (mm) | 0.0   |