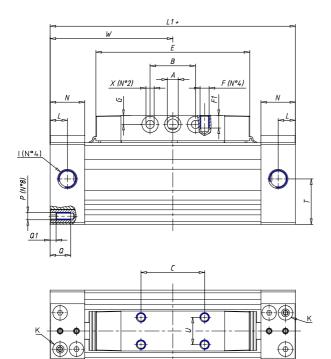

## DIMENSIONS

| W (mm)   | 125.0 |
|----------|-------|
| E (mm)   | 150.0 |
| L1 (mm)  | 250   |
| I        | G3/8  |
| B (mm)   | 50    |
| G (mm)   | 9.5   |
| N (mm)   | 30    |
| L (mm)   | 17.0  |
| Ø A (mm) | 10.0  |
| Ø X (mm) | 8.5   |
| S1 (mm)  | 110   |
| T (mm)   | 68.5  |
| Z (mm)   | 14.0  |
| C1 (mm)  | 0     |
| C (mm)   | 80    |
| U (mm)   | 34    |
| F        | M8    |
| F1 (mm)  | 16.0  |
| H (mm)   | 0.0   |
| V (mm)   | 46.0  |
| S (mm)   | 106   |
| R (mm)   | 131   |
| P        | M8    |

| TG (mm) | 78    |
|---------|-------|
| Q (mm)  | 17    |
| Q1 (mm) | 5     |
| T1 (mm) | 34.0  |
| T2 (mm) | 68.5  |
| T3 (mm) | 34.0  |
| T4 (mm) | 68.5  |
| L2 (mm) | 17.0  |
| L3 (mm) | 17.0  |
| D (mm)  | 10.5  |
| M (mm)  | 4.5   |
| J       | 0     |
| JP (mm) | 0.0   |
| J1 (mm) | 0     |
| R1 (mm) | 150.0 |
| X1 (mm) | 6.5   |
| Y (mm)  | 4.5   |
| Y1 (mm) | 6.5   |
| Y2 (mm) | 0     |
| Y3 (mm) | 6     |
| R2 (mm) | 0.0   |