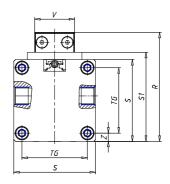

## DIMENSIONS

| W (mm)   | 125.0 |
|----------|-------|
| E (mm)   | 150.0 |
| L1 (mm)  | 250   |
| I        | G3/8  |
| B (mm)   | 50    |
| G (mm)   | 9.5   |
| N (mm)   | 30    |
| L (mm)   | 17.0  |
| Ø A (mm) | 10.0  |
| Ø X (mm) | 8.5   |
| S1 (mm)  | 110   |
| T (mm)   | 68.5  |
| Z (mm)   | 14.0  |
| C1 (mm)  | 0     |
| C (mm)   | 80    |
| U (mm)   | 34    |
| F        | M8    |
| F1 (mm)  | 16.0  |
| H (mm)   | 0.0   |
| V (mm)   | 46.0  |
| S (mm)   | 106   |
| R (mm)   | 131   |
| P        | M8    |

| TG (mm) | 78    |
|---------|-------|
| Q (mm)  | 17    |
| Q1 (mm) | 5     |
| T1 (mm) | 34.0  |
| T2 (mm) | 68.5  |
| T3 (mm) | 34.0  |
| T4 (mm) | 68.5  |
| L2 (mm) | 17.0  |
| L3 (mm) | 17.0  |
| D (mm)  | 10.5  |
| M (mm)  | 4.5   |
| J       | 0     |
| JP (mm) | 0.0   |
| J1 (mm) | 0     |
| R1 (mm) | 150.0 |
| X1 (mm) | 6.5   |
| Y (mm)  | 4.5   |
| Y1 (mm) | 6.5   |
| Y2 (mm) | 0     |
| Y3 (mm) | 6     |
| R2 (mm) | 0.0   |