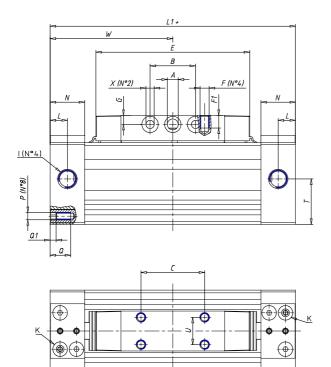

## DIMENSIONS

| W (mm)   | 125.0 |
|----------|-------|
| E (mm)   | 150.0 |
| L1 (mm)  | 250   |
| I        | G3/8  |
| B (mm)   | 50    |
| G (mm)   | 9.5   |
| N (mm)   | 30    |
| L (mm)   | 17.0  |
| Ø A (mm) | 10.0  |
| Ø X (mm) | 8.5   |
| S1 (mm)  | 110   |
| T (mm)   | 68.5  |
| Z (mm)   | 14.0  |
| C1 (mm)  | 0     |
| C (mm)   | 80    |
| U (mm)   | 34    |
| F        | M8    |
| F1 (mm)  | 16.0  |
| H (mm)   | 0.0   |
| V (mm)   | 46.0  |
| S (mm)   | 106   |
| R (mm)   | 131   |
| P        | M8    |

| TG (mm) | 78    |
|---------|-------|
| Q (mm)  | 17    |
| Q1 (mm) | 5     |
| T1 (mm) | 34.0  |
| T2 (mm) | 68.5  |
| T3 (mm) | 34.0  |
| T4 (mm) | 68.5  |
| L2 (mm) | 17.0  |
| L3 (mm) | 17.0  |
| D (mm)  | 10.5  |
| M (mm)  | 4.5   |
| J       | 0     |
| JP (mm) | 0.0   |
| J1 (mm) | 0     |
| R1 (mm) | 150.0 |
| X1 (mm) | 6.5   |
| Y (mm)  | 4.5   |
| Y1 (mm) | 6.5   |
| Y2 (mm) | 0     |
| Y3 (mm) | 6     |
| R2 (mm) | 0.0   |