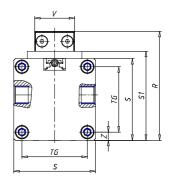

## DIMENSIONS

| W (mm)   | 125.0 |
|----------|-------|
| E (mm)   | 150.0 |
| L1 (mm)  | 250   |
| I        | G3/8  |
| B (mm)   | 50    |
| G (mm)   | 9.5   |
| N (mm)   | 30    |
| L (mm)   | 17.0  |
| Ø A (mm) | 10.0  |
| Ø X (mm) | 8.5   |
| S1 (mm)  | 110   |
| T (mm)   | 68.5  |
| Z (mm)   | 14.0  |
| C1 (mm)  | 0     |
| C (mm)   | 80    |
| U (mm)   | 34    |
| F        | M8    |
| F1 (mm)  | 16.0  |
| H (mm)   | 0.0   |
| V (mm)   | 46.0  |
| S (mm)   | 106   |
| R (mm)   | 131   |
| P        | M8    |

| TG (mm) | 78    |
|---------|-------|
| Q (mm)  | 17    |
| Q1 (mm) | 5     |
| T1 (mm) | 34.0  |
| T2 (mm) | 68.5  |
| T3 (mm) | 34.0  |
| T4 (mm) | 68.5  |
| L2 (mm) | 17.0  |
| L3 (mm) | 17.0  |
| D (mm)  | 10.5  |
| M (mm)  | 4.5   |
| J       | 0     |
| JP (mm) | 0.0   |
| J1 (mm) | 0     |
| R1 (mm) | 150.0 |
| X1 (mm) | 6.5   |
| Y (mm)  | 4.5   |
| Y1 (mm) | 6.5   |
| Y2 (mm) | 0     |
| Y3 (mm) | 6     |
| R2 (mm) | 0.0   |