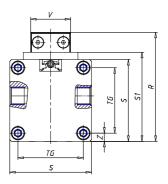

## DIMENSIONS

| W (mm)   | 125.0 |
|----------|-------|
| E (mm)   | 150.0 |
| L1 (mm)  | 250   |
| I        | G3/8  |
| B (mm)   | 50    |
| G (mm)   | 9.5   |
| N (mm)   | 30    |
| L (mm)   | 17.0  |
| Ø A (mm) | 10.0  |
| Ø X (mm) | 8.5   |
| S1 (mm)  | 110   |
| T (mm)   | 68.5  |
| Z (mm)   | 14.0  |
| C1 (mm)  | 0     |
| C (mm)   | 80    |
| U (mm)   | 34    |
| F        | M8    |
| F1 (mm)  | 16.0  |
| H (mm)   | 0.0   |
| V (mm)   | 46.0  |
| S (mm)   | 106   |
| R (mm)   | 131   |
| P        | M8    |

| TG (mm) | 78    |
|---------|-------|
| Q (mm)  | 17    |
| Q1 (mm) | 5     |
| T1 (mm) | 34.0  |
| T2 (mm) | 68.5  |
| T3 (mm) | 34.0  |
| T4 (mm) | 68.5  |
| L2 (mm) | 17.0  |
| L3 (mm) | 17.0  |
| D (mm)  | 10.5  |
| M (mm)  | 4.5   |
| J       | 0     |
| JP (mm) | 0.0   |
| J1 (mm) | 0     |
| R1 (mm) | 150.0 |
| X1 (mm) | 6.5   |
| Y (mm)  | 4.5   |
| Y1 (mm) | 6.5   |
| Y2 (mm) | 0     |
| Y3 (mm) | 6     |
| R2 (mm) | 0.0   |