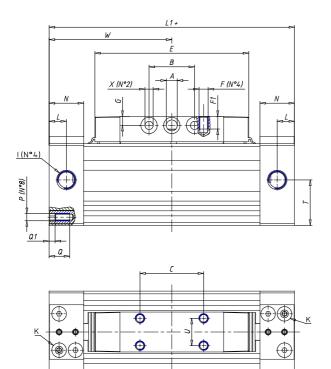

## DIMENSIONS

| W (mm)   | 125.0 |
|----------|-------|
| E (mm)   | 150.0 |
| L1 (mm)  | 250   |
| I        | G3/8  |
| B (mm)   | 50    |
| G (mm)   | 9.5   |
| N (mm)   | 30    |
| L (mm)   | 17.0  |
| Ø A (mm) | 10.0  |
| Ø X (mm) | 8.5   |
| S1 (mm)  | 110   |
| T (mm)   | 68.5  |
| Z (mm)   | 14.0  |
| C1 (mm)  | 0     |
| C (mm)   | 80    |
| U (mm)   | 34    |
| F        | M8    |
| F1 (mm)  | 16.0  |
| H (mm)   | 0.0   |
| V (mm)   | 46.0  |
| S (mm)   | 106   |
| R (mm)   | 131   |
| P        | M8    |

| TG (mm) | 78    |
|---------|-------|
| Q (mm)  | 17    |
| Q1 (mm) | 5     |
| T1 (mm) | 34.0  |
| T2 (mm) | 68.5  |
| T3 (mm) | 34.0  |
| T4 (mm) | 68.5  |
| L2 (mm) | 17.0  |
| L3 (mm) | 17.0  |
| D (mm)  | 10.5  |
| M (mm)  | 4.5   |
| J       | 0     |
| JP (mm) | 0.0   |
| J1 (mm) | 0     |
| R1 (mm) | 150.0 |
| X1 (mm) | 6.5   |
| Y (mm)  | 4.5   |
| Y1 (mm) | 6.5   |
| Y2 (mm) | 0     |
| Y3 (mm) | 6     |
| R2 (mm) | 0.0   |