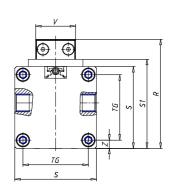

## DIMENSIONS

| W (mm)   | 125.0 |
|----------|-------|
| E (mm)   | 150.0 |
| L1 (mm)  | 250   |
| I        | G3/8  |
| B (mm)   | 50    |
| G (mm)   | 9.5   |
| N (mm)   | 30    |
| L (mm)   | 17.0  |
| ØA (mm)  | 10.0  |
| Ø X (mm) | 8.5   |
| S1 (mm)  | 110   |
| T (mm)   | 68.5  |
| Z (mm)   | 14.0  |
| C1 (mm)  | 0     |
| C (mm)   | 80    |
| U (mm)   | 34    |
| F        | M8    |
| F1 (mm)  | 16.0  |
| H (mm)   | 0.0   |
| V (mm)   | 46.0  |
| S (mm)   | 106   |
| R (mm)   | 131   |
| Р        | M8    |

| TG (mm) | 78    |
|---------|-------|
| Q (mm)  | 17    |
| Q1 (mm) | 5     |
| T1 (mm) | 34.0  |
| T2 (mm) | 68.5  |
| T3 (mm) | 34.0  |
| T4 (mm) | 68.5  |
| L2 (mm) | 17.0  |
| L3 (mm) | 17.0  |
| D (mm)  | 10.5  |
| M (mm)  | 4.5   |
| J       | 0     |
| JP (mm) | 0.0   |
| J1 (mm) | 0     |
| R1 (mm) | 150.0 |
| X1 (mm) | 6.5   |
| Y (mm)  | 4.5   |
| Y1 (mm) | 6.5   |
| Y2 (mm) | 0     |
| Y3 (mm) | 6     |
| R2 (mm) | 0.0   |