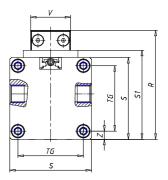

## DIMENSIONS

| W (mm)   | 125.0 |
|----------|-------|
| E (mm)   | 150.0 |
| L1 (mm)  | 250   |
| I        | G3/8  |
| B (mm)   | 50    |
| G (mm)   | 9.5   |
| N (mm)   | 30    |
| L (mm)   | 17.0  |
| Ø A (mm) | 10.0  |
| Ø X (mm) | 8.5   |
| S1 (mm)  | 110   |
| T (mm)   | 68.5  |
| Z (mm)   | 14.0  |
| C1 (mm)  | 0     |
| C (mm)   | 80    |
| U (mm)   | 34    |
| F        | M8    |
| F1 (mm)  | 16.0  |
| H (mm)   | 0.0   |
| V (mm)   | 46.0  |
| S (mm)   | 106   |
| R (mm)   | 131   |
| P        | M8    |

| TG (mm) | 78    |
|---------|-------|
| Q (mm)  | 17    |
| Q1 (mm) | 5     |
| T1 (mm) | 34.0  |
| T2 (mm) | 68.5  |
| T3 (mm) | 34.0  |
| T4 (mm) | 68.5  |
| L2 (mm) | 17.0  |
| L3 (mm) | 17.0  |
| D (mm)  | 10.5  |
| M (mm)  | 4.5   |
| J       | 0     |
| JP (mm) | 0.0   |
| J1 (mm) | 0     |
| R1 (mm) | 150.0 |
| X1 (mm) | 6.5   |
| Y (mm)  | 4.5   |
| Y1 (mm) | 6.5   |
| Y2 (mm) | 0     |
| Y3 (mm) | 6     |
| R2 (mm) | 0.0   |