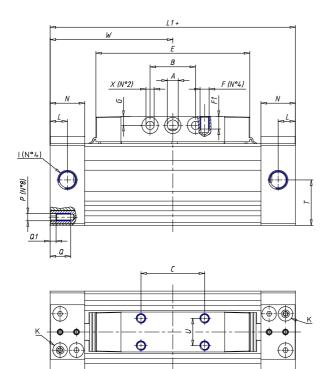

## DIMENSIONS

| W (mm)   | 125.0 |
|----------|-------|
| E (mm)   | 150.0 |
| L1 (mm)  | 250   |
| I        | G3/8  |
| B (mm)   | 50    |
| G (mm)   | 9.5   |
| N (mm)   | 30    |
| L (mm)   | 17.0  |
| Ø A (mm) | 10.0  |
| Ø X (mm) | 8.5   |
| S1 (mm)  | 110   |
| T (mm)   | 68.5  |
| Z (mm)   | 14.0  |
| C1 (mm)  | 0     |
| C (mm)   | 80    |
| U (mm)   | 34    |
| F        | M8    |
| F1 (mm)  | 16.0  |
| H (mm)   | 0.0   |
| V (mm)   | 46.0  |
| S (mm)   | 106   |
| R (mm)   | 131   |
| P        | M8    |

| TG (mm) | 78    |
|---------|-------|
| Q (mm)  | 17    |
| Q1 (mm) | 5     |
| T1 (mm) | 34.0  |
| T2 (mm) | 68.5  |
| T3 (mm) | 34.0  |
| T4 (mm) | 68.5  |
| L2 (mm) | 17.0  |
| L3 (mm) | 17.0  |
| D (mm)  | 10.5  |
| M (mm)  | 4.5   |
| J       | 0     |
| JP (mm) | 0.0   |
| J1 (mm) | 0     |
| R1 (mm) | 150.0 |
| X1 (mm) | 6.5   |
| Y (mm)  | 4.5   |
| Y1 (mm) | 6.5   |
| Y2 (mm) | 0     |
| Y3 (mm) | 6     |
| R2 (mm) | 0.0   |