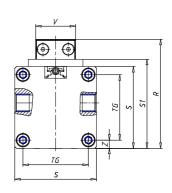

| TG (mm) | 78    |
|---------|-------|
| Q (mm)  | 17    |
| Q1 (mm) | 5     |
| T1 (mm) | 34.0  |
| T2 (mm) | 68.5  |
| T3 (mm) | 34.0  |
| T4 (mm) | 68.5  |
| L2 (mm) | 17.0  |
| L3 (mm) | 17.0  |
| D (mm)  | 10.5  |
| M (mm)  | 4.5   |
| J       | 0     |
| JP (mm) | 0.0   |
| J1 (mm) | 0     |
| R1 (mm) | 150.0 |
| X1 (mm) | 6.5   |
| Y (mm)  | 4.5   |
| Y1 (mm) | 6.5   |
| Y2 (mm) | 0     |
| Y3 (mm) | 6     |
| R2 (mm) | 0.0   |