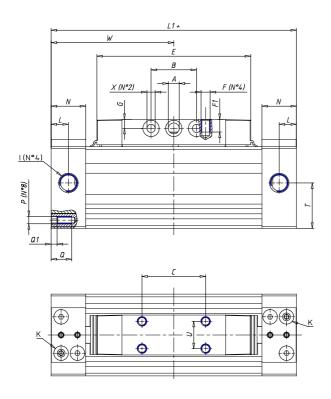

## DIMENSIONS

| W (mm)   | 125.0 |
|----------|-------|
| E (mm)   | 150.0 |
| L1 (mm)  | 250   |
| I        | G3/8  |
| B (mm)   | 50    |
| G (mm)   | 9.5   |
| N (mm)   | 30    |
| L (mm)   | 17.0  |
| ØA (mm)  | 10.0  |
| Ø X (mm) | 8.5   |
| S1 (mm)  | 110   |
| T (mm)   | 68.5  |
| Z (mm)   | 14.0  |
| C1 (mm)  | 0     |
| C (mm)   | 80    |
| U (mm)   | 34    |
| F        | M8    |
| F1 (mm)  | 16.0  |
| H (mm)   | 0.0   |
| V (mm)   | 46.0  |
| S (mm)   | 106   |
| R (mm)   | 131   |
| Р        | M8    |