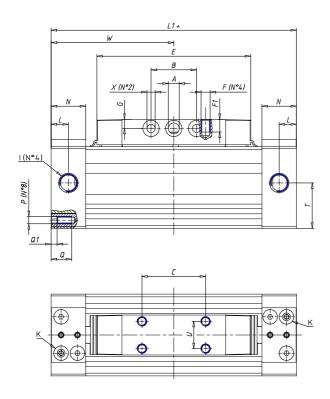

## DIMENSIONS

| W (mm)   | 125.0 |
|----------|-------|
| E (mm)   | 150.0 |
| L1 (mm)  | 250   |
| I        | G3/8  |
| B (mm)   | 50    |
| G (mm)   | 9.5   |
| N (mm)   | 30    |
| L (mm)   | 17.0  |
| ØA (mm)  | 10.0  |
| Ø X (mm) | 8.5   |
| S1 (mm)  | 110   |
| T (mm)   | 68.5  |
| Z (mm)   | 14.0  |
| C1 (mm)  | 0     |
| C (mm)   | 80    |
| U (mm)   | 34    |
| F        | M8    |
| F1 (mm)  | 16.0  |
| H (mm)   | 0.0   |
| V (mm)   | 46.0  |
| S (mm)   | 106   |
| R (mm)   | 131   |
| Р        | M8    |

| TG (mm) | 78    |
|---------|-------|
| Q (mm)  | 17    |
| Q1 (mm) | 5     |
| T1 (mm) | 34.0  |
| T2 (mm) | 68.5  |
| T3 (mm) | 34.0  |
| T4 (mm) | 68.5  |
| L2 (mm) | 17.0  |
| L3 (mm) | 17.0  |
| D (mm)  | 10.5  |
| M (mm)  | 4.5   |
| J       | 0     |
| JP (mm) | 0.0   |
| J1 (mm) | 0     |
| R1 (mm) | 150.0 |
| X1 (mm) | 6.5   |
| Y (mm)  | 4.5   |
| Y1 (mm) | 6.5   |
| Y2 (mm) | 0     |
| Y3 (mm) | 6     |
| R2 (mm) | 0.0   |