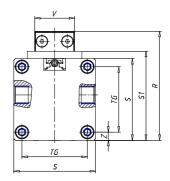

## DIMENSIONS

| W (mm)   | 125.0 |
|----------|-------|
| E (mm)   | 150.0 |
| L1 (mm)  | 250   |
| 1        | G3/8  |
| B (mm)   | 50    |
| G (mm)   | 9.5   |
| N (mm)   | 30    |
| L (mm)   | 17.0  |
| Ø A (mm) | 10.0  |
| Ø X (mm) | 8.5   |
| S1 (mm)  | 110   |
| T (mm)   | 68.5  |
| Z (mm)   | 14.0  |
| C1 (mm)  | 0     |
| C (mm)   | 80    |
| U (mm)   | 34    |
| F        | M8    |
| F1 (mm)  | 16.0  |
| H (mm)   | 0.0   |
| V (mm)   | 46.0  |
| S (mm)   | 106   |
| R (mm)   | 131   |
| P        | M8    |

| TG (mm) | 78    |
|---------|-------|
| Q (mm)  | 17    |
| Q1 (mm) | 5     |
| T1 (mm) | 34.0  |
| T2 (mm) | 68.5  |
| T3 (mm) | 34.0  |
| T4 (mm) | 68.5  |
| L2 (mm) | 17.0  |
| L3 (mm) | 17.0  |
| D (mm)  | 10.5  |
| M (mm)  | 4.5   |
| J       | 0     |
| JP (mm) | 0.0   |
| J1 (mm) | 0     |
| R1 (mm) | 150.0 |
| X1 (mm) | 6.5   |
| Y (mm)  | 4.5   |
| Y1 (mm) | 6.5   |
| Y2 (mm) | 0     |
| Y3 (mm) | 6     |
| R2 (mm) | 0.0   |