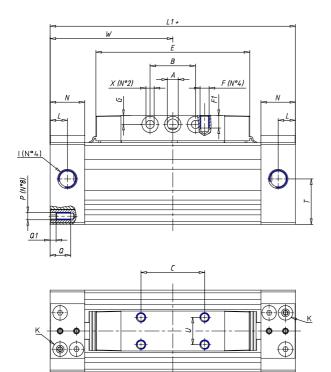

## DIMENSIONS

| W (mm)   | 125.0 |
|----------|-------|
| E (mm)   | 150.0 |
| L1 (mm)  | 250   |
| 1        | G3/8  |
| B (mm)   | 50    |
| G (mm)   | 9.5   |
| N (mm)   | 30    |
| L (mm)   | 17.0  |
| Ø A (mm) | 10.0  |
| Ø X (mm) | 8.5   |
| S1 (mm)  | 110   |
| T (mm)   | 68.5  |
| Z (mm)   | 14.0  |
| C1 (mm)  | 0     |
| C (mm)   | 80    |
| U (mm)   | 34    |
| F        | M8    |
| F1 (mm)  | 16.0  |
| H (mm)   | 0.0   |
| V (mm)   | 46.0  |
| S (mm)   | 106   |
| R (mm)   | 131   |
| P        | M8    |

| TG (mm) | 78    |
|---------|-------|
| Q (mm)  | 17    |
| Q1 (mm) | 5     |
| T1 (mm) | 34.0  |
| T2 (mm) | 68.5  |
| T3 (mm) | 34.0  |
| T4 (mm) | 68.5  |
| L2 (mm) | 17.0  |
| L3 (mm) | 17.0  |
| D (mm)  | 10.5  |
| M (mm)  | 4.5   |
| J       | 0     |
| JP (mm) | 0.0   |
| J1 (mm) | 0     |
| R1 (mm) | 150.0 |
| X1 (mm) | 6.5   |
| Y (mm)  | 4.5   |
| Y1 (mm) | 6.5   |
| Y2 (mm) | 0     |
| Y3 (mm) | 6     |
| R2 (mm) | 0.0   |