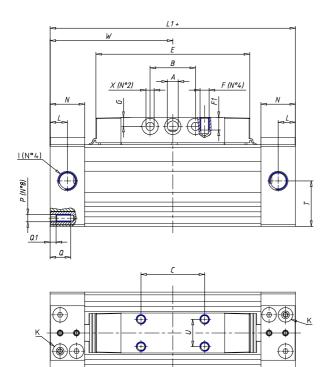

## DIMENSIONS

| W (mm)   | 125.0 |
|----------|-------|
| E (mm)   | 150.0 |
| L1 (mm)  | 250   |
| I        | G3/8  |
| B (mm)   | 50    |
| G (mm)   | 9.5   |
| N (mm)   | 30    |
| L (mm)   | 17.0  |
| Ø A (mm) | 10.0  |
| Ø X (mm) | 8.5   |
| S1 (mm)  | 110   |
| T (mm)   | 68.5  |
| Z (mm)   | 14.0  |
| C1 (mm)  | 0     |
| C (mm)   | 80    |
| U (mm)   | 34    |
| F        | M8    |
| F1 (mm)  | 16.0  |
| H (mm)   | 0.0   |
| V (mm)   | 46.0  |
| S (mm)   | 106   |
| R (mm)   | 131   |
| P        | M8    |

| TG (mm) | 78    |
|---------|-------|
| Q (mm)  | 17    |
| Q1 (mm) | 5     |
| T1 (mm) | 34.0  |
| T2 (mm) | 68.5  |
| T3 (mm) | 34.0  |
| T4 (mm) | 68.5  |
| L2 (mm) | 17.0  |
| L3 (mm) | 17.0  |
| D (mm)  | 10.5  |
| M (mm)  | 4.5   |
| J       | 0     |
| JP (mm) | 0.0   |
| J1 (mm) | 0     |
| R1 (mm) | 150.0 |
| X1 (mm) | 6.5   |
| Y (mm)  | 4.5   |
| Y1 (mm) | 6.5   |
| Y2 (mm) | 0     |
| Y3 (mm) | 6     |
| R2 (mm) | 0.0   |