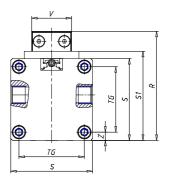

## DIMENSIONS

| W (mm)   | 125.0 |
|----------|-------|
| E (mm)   | 150.0 |
| L1 (mm)  | 250   |
| I        | G3/8  |
| B (mm)   | 50    |
| G (mm)   | 9.5   |
| N (mm)   | 30    |
| L (mm)   | 17.0  |
| Ø A (mm) | 10.0  |
| Ø X (mm) | 8.5   |
| S1 (mm)  | 110   |
| T (mm)   | 68.5  |
| Z (mm)   | 14.0  |
| C1 (mm)  | 0     |
| C (mm)   | 80    |
| U (mm)   | 34    |
| F        | M8    |
| F1 (mm)  | 16.0  |
| H (mm)   | 0.0   |
| V (mm)   | 46.0  |
| S (mm)   | 106   |
| R (mm)   | 131   |
| P        | M8    |

| TG (mm) | 78    |
|---------|-------|
| Q (mm)  | 17    |
| Q1 (mm) | 5     |
| T1 (mm) | 34.0  |
| T2 (mm) | 68.5  |
| T3 (mm) | 34.0  |
| T4 (mm) | 68.5  |
| L2 (mm) | 17.0  |
| L3 (mm) | 17.0  |
| D (mm)  | 10.5  |
| M (mm)  | 4.5   |
| J       | 0     |
| JP (mm) | 0.0   |
| J1 (mm) | 0     |
| R1 (mm) | 150.0 |
| X1 (mm) | 6.5   |
| Y (mm)  | 4.5   |
| Y1 (mm) | 6.5   |
| Y2 (mm) | 0     |
| Y3 (mm) | 6     |
| R2 (mm) | 0.0   |