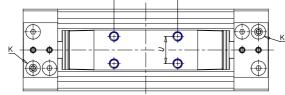

## DIMENSIONS

| W (mm)   | 125.0 |
|----------|-------|
| E (mm)   | 150.0 |
| L1 (mm)  | 250   |
| I        | G3/8  |
| B (mm)   | 50    |
| G (mm)   | 9.5   |
| N (mm)   | 30    |
| L (mm)   | 17.0  |
| Ø A (mm) | 10.0  |
| Ø X (mm) | 8.5   |
| S1 (mm)  | 110   |
| T (mm)   | 68.5  |
| Z (mm)   | 14.0  |
| C1 (mm)  | 0     |
| C (mm)   | 80    |
| U (mm)   | 34    |
| F        | M8    |
| F1 (mm)  | 16.0  |
| H (mm)   | 0.0   |
| V (mm)   | 46.0  |
| S (mm)   | 106   |
| R (mm)   | 131   |
| P        | M8    |

| TG (mm) | 78    |
|---------|-------|
| Q (mm)  | 17    |
| Q1 (mm) | 5     |
| T1 (mm) | 34.0  |
| T2 (mm) | 68.5  |
| T3 (mm) | 34.0  |
| T4 (mm) | 68.5  |
| L2 (mm) | 17.0  |
| L3 (mm) | 17.0  |
| D (mm)  | 10.5  |
| M (mm)  | 4.5   |
| J       | 0     |
| JP (mm) | 0.0   |
| J1 (mm) | 0     |
| R1 (mm) | 150.0 |
| X1 (mm) | 6.5   |
| Y (mm)  | 4.5   |
| Y1 (mm) | 6.5   |
| Y2 (mm) | 0     |
| Y3 (mm) | 6     |
| R2 (mm) | 0.0   |