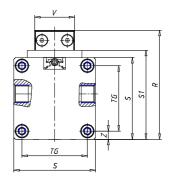

## DIMENSIONS

| W (mm)   | 125.0 |
|----------|-------|
| E (mm)   | 150.0 |
| L1 (mm)  | 250   |
| I        | G3/8  |
| B (mm)   | 50    |
| G (mm)   | 9.5   |
| N (mm)   | 30    |
| L (mm)   | 17.0  |
| Ø A (mm) | 10.0  |
| Ø X (mm) | 8.5   |
| S1 (mm)  | 110   |
| T (mm)   | 68.5  |
| Z (mm)   | 14.0  |
| C1 (mm)  | 0     |
| C (mm)   | 80    |
| U (mm)   | 34    |
| F        | M8    |
| F1 (mm)  | 16.0  |
| H (mm)   | 0.0   |
| V (mm)   | 46.0  |
| S (mm)   | 106   |
| R (mm)   | 131   |
| P        | M8    |

| TG (mm) | 78    |
|---------|-------|
| Q (mm)  | 17    |
| Q1 (mm) | 5     |
| T1 (mm) | 34.0  |
| T2 (mm) | 68.5  |
| T3 (mm) | 34.0  |
| T4 (mm) | 68.5  |
| L2 (mm) | 17.0  |
| L3 (mm) | 17.0  |
| D (mm)  | 10.5  |
| M (mm)  | 4.5   |
| J       | 0     |
| JP (mm) | 0.0   |
| J1 (mm) | 0     |
| R1 (mm) | 150.0 |
| X1 (mm) | 6.5   |
| Y (mm)  | 4.5   |
| Y1 (mm) | 6.5   |
| Y2 (mm) | 0     |
| Y3 (mm) | 6     |
| R2 (mm) | 0.0   |