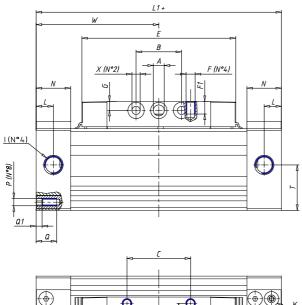

## DIMENSIONS

| W (mm)   | 125.0 |
|----------|-------|
| E (mm)   | 150.0 |
| L1 (mm)  | 250   |
| I        | G3/8  |
| B (mm)   | 50    |
| G (mm)   | 9.5   |
| N (mm)   | 30    |
| L (mm)   | 17.0  |
| Ø A (mm) | 10.0  |
| Ø X (mm) | 8.5   |
| S1 (mm)  | 110   |
| T (mm)   | 68.5  |
| Z (mm)   | 14.0  |
| C1 (mm)  | 0     |
| C (mm)   | 80    |
| U (mm)   | 34    |
| F        | M8    |
| F1 (mm)  | 16.0  |
| H (mm)   | 0.0   |
| V (mm)   | 46.0  |
| S (mm)   | 106   |
| R (mm)   | 131   |
| P        | M8    |

| TG (mm) | 78    |
|---------|-------|
| Q (mm)  | 17    |
| Q1 (mm) | 5     |
| T1 (mm) | 34.0  |
| T2 (mm) | 68.5  |
| T3 (mm) | 34.0  |
| T4 (mm) | 68.5  |
| L2 (mm) | 17.0  |
| L3 (mm) | 17.0  |
| D (mm)  | 10.5  |
| M (mm)  | 4.5   |
| J       | 0     |
| JP (mm) | 0.0   |
| J1 (mm) | 0     |
| R1 (mm) | 150.0 |
| X1 (mm) | 6.5   |
| Y (mm)  | 4.5   |
| Y1 (mm) | 6.5   |
| Y2 (mm) | 0     |
| Y3 (mm) | 6     |
| R2 (mm) | 0.0   |