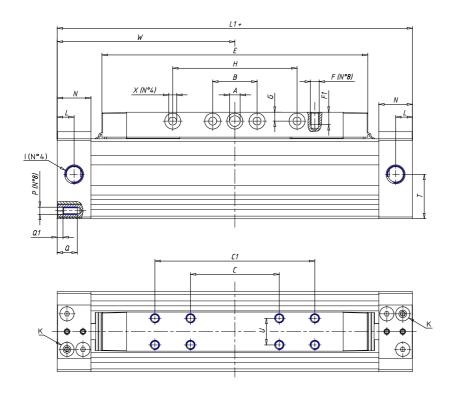

## **DIMENSIONS**

| W (mm)   | 100.0 |
|----------|-------|
| E (mm)   | 149.5 |
| L1 (mm)  | 200   |
| 1        | G1/8  |
| B (mm)   | 30    |
| G (mm)   | 5.0   |
| N (mm)   | 19    |
| L (mm)   | 9.5   |
| Ø A (mm) | 6.0   |
| Ø X (mm) | 4.5   |
| S1 (mm)  | 49    |
| T (mm)   | 25.0  |
| Z (mm)   | 4.5   |
| C1 (mm)  | 90    |
| C (mm)   | 50    |
| U (mm)   | 15    |
| F        | M5    |
| F1 (mm)  | 7.0   |
| H (mm)   | 70.0  |
| V (mm)   | 22.0  |
| S (mm)   | 45    |
| R (mm)   | 60    |
| P        | M4    |

| TG (mm) | 36   |
|---------|------|
| Q (mm)  | 11   |
| Q1 (mm) | 3    |
| T1 (mm) | 13.5 |
| T2 (mm) | 29.5 |
| T3 (mm) | 13.5 |
| T4 (mm) | 28.5 |
| L2 (mm) | 8.0  |
| L3 (mm) | 11.0 |
| D (mm)  | 10.5 |
| M (mm)  | 4.5  |
| J       | -    |
| JP (mm) | 0.0  |
| J1 (mm) | 0    |
| R1 (mm) | 75.0 |
| X1 (mm) | 5.5  |
| Y (mm)  | 4.5  |
| Y1 (mm) | 4.5  |
| Y2 (mm) | 4    |
| Y3 (mm) | 4    |
| R2 (mm) | 71.0 |