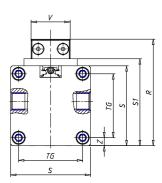

## **DIMENSIONS**

| W (mm)   | 100.0 |
|----------|-------|
| E (mm)   | 149.5 |
| L1 (mm)  | 200   |
| 1        | G1/8  |
| B (mm)   | 30    |
| G (mm)   | 5.0   |
| N (mm)   | 19    |
| L (mm)   | 9.5   |
| Ø A (mm) | 6.0   |
| Ø X (mm) | 4.5   |
| S1 (mm)  | 49    |
| T (mm)   | 25.0  |
| Z (mm)   | 4.5   |
| C1 (mm)  | 90    |
| C (mm)   | 50    |
| U (mm)   | 15    |
| F        | M5    |
| F1 (mm)  | 7.0   |
| H (mm)   | 70.0  |
| V (mm)   | 22.0  |
| S (mm)   | 45    |
| R (mm)   | 60    |
| P        | M4    |

| TG (mm) | 36   |
|---------|------|
| Q (mm)  | 11   |
| Q1 (mm) | 3    |
| T1 (mm) | 13.5 |
| T2 (mm) | 29.5 |
| T3 (mm) | 13.5 |
| T4 (mm) | 28.5 |
| L2 (mm) | 8.0  |
| L3 (mm) | 11.0 |
| D (mm)  | 10.5 |
| M (mm)  | 4.5  |
| J       | -    |
| JP (mm) | 0.0  |
| J1 (mm) | 0    |
| R1 (mm) | 75.0 |
| X1 (mm) | 5.5  |
| Y (mm)  | 4.5  |
| Y1 (mm) | 4.5  |
| Y2 (mm) | 4    |
| Y3 (mm) | 4    |
| R2 (mm) | 71.0 |