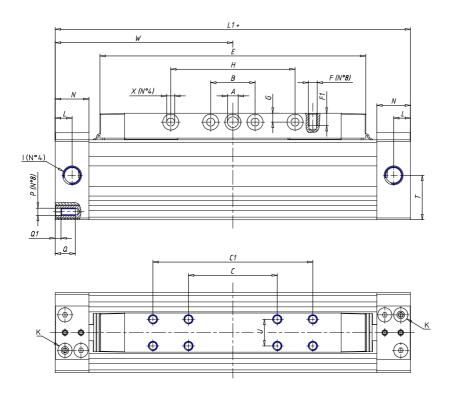

## DIMENSIONS

| W (mm)   | 100.0 |
|----------|-------|
| E (mm)   | 149.5 |
|          | 200   |
| L1 (mm)  |       |
| I        | G1/8  |
| B (mm)   | 30    |
| G (mm)   | 5.0   |
| N (mm)   | 19    |
| L (mm)   | 9.5   |
| Ø A (mm) | 6.0   |
| Ø X (mm) | 4.5   |
| S1 (mm)  | 49    |
| T (mm)   | 25.0  |
| Z (mm)   | 4.5   |
| C1 (mm)  | 90    |
| C (mm)   | 50    |
| U (mm)   | 15    |
| F        | M5    |
| F1 (mm)  | 7.0   |
| H (mm)   | 70.0  |
| V (mm)   | 22.0  |
| S (mm)   | 45    |
| R (mm)   | 60    |
| P        | M4    |

| TG (mm) | 36   |
|---------|------|
| Q (mm)  | 11   |
| Q1 (mm) | 3    |
| T1 (mm) | 13.5 |
| T2 (mm) | 29.5 |
| T3 (mm) | 13.5 |
| T4 (mm) | 28.5 |
| L2 (mm) | 8.0  |
| L3 (mm) | 11.0 |
| D (mm)  | 10.5 |
| M (mm)  | 4.5  |
| J       | -    |
| JP (mm) | 0.0  |
| J1 (mm) | 0    |
| R1 (mm) | 75.0 |
| X1 (mm) | 5.5  |
| Y (mm)  | 4.5  |
| Y1 (mm) | 4.5  |
| Y2 (mm) | 4    |
| Y3 (mm) | 4    |
| R2 (mm) | 71.0 |