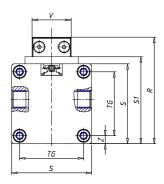

## DIMENSIONS

| W (mm)   | 100.0 |
|----------|-------|
| E (mm)   | 149.5 |
|          | 200   |
| L1 (mm)  |       |
| I        | G1/8  |
| B (mm)   | 30    |
| G (mm)   | 5.0   |
| N (mm)   | 19    |
| L (mm)   | 9.5   |
| Ø A (mm) | 6.0   |
| Ø X (mm) | 4.5   |
| S1 (mm)  | 49    |
| T (mm)   | 25.0  |
| Z (mm)   | 4.5   |
| C1 (mm)  | 90    |
| C (mm)   | 50    |
| U (mm)   | 15    |
| F        | M5    |
| F1 (mm)  | 7.0   |
| H (mm)   | 70.0  |
| V (mm)   | 22.0  |
| S (mm)   | 45    |
| R (mm)   | 60    |
| P        | M4    |

| TG (mm) | 36   |
|---------|------|
| Q (mm)  | 11   |
| Q1 (mm) | 3    |
| T1 (mm) | 13.5 |
| T2 (mm) | 29.5 |
| T3 (mm) | 13.5 |
| T4 (mm) | 28.5 |
| L2 (mm) | 8.0  |
| L3 (mm) | 11.0 |
| D (mm)  | 10.5 |
| M (mm)  | 4.5  |
| J       | -    |
| JP (mm) | 0.0  |
| J1 (mm) | 0    |
| R1 (mm) | 75.0 |
| X1 (mm) | 5.5  |
| Y (mm)  | 4.5  |
| Y1 (mm) | 4.5  |
| Y2 (mm) | 4    |
| Y3 (mm) | 4    |
| R2 (mm) | 71.0 |