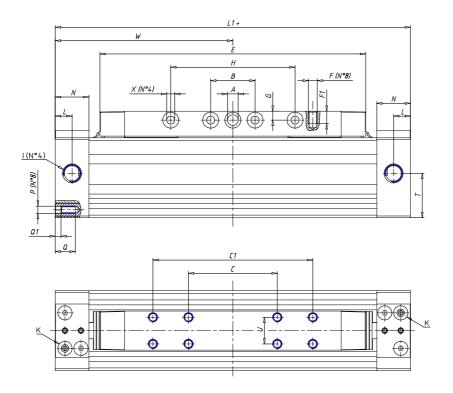

## DIMENSIONS

| W (mm)   | 100.0 |
|----------|-------|
| E (mm)   | 149.5 |
|          | 200   |
| L1 (mm)  |       |
| I        | G1/8  |
| B (mm)   | 30    |
| G (mm)   | 5.0   |
| N (mm)   | 19    |
| L (mm)   | 9.5   |
| Ø A (mm) | 6.0   |
| Ø X (mm) | 4.5   |
| S1 (mm)  | 49    |
| T (mm)   | 25.0  |
| Z (mm)   | 4.5   |
| C1 (mm)  | 90    |
| C (mm)   | 50    |
| U (mm)   | 15    |
| F        | M5    |
| F1 (mm)  | 7.0   |
| H (mm)   | 70.0  |
| V (mm)   | 22.0  |
| S (mm)   | 45    |
| R (mm)   | 60    |
| P        | M4    |