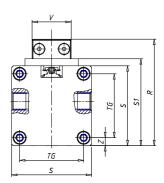

| TG (mm) | 36   |
|---------|------|
| Q (mm)  | 11   |
| Q1 (mm) | 3    |
| T1 (mm) | 13.5 |
| T2 (mm) | 29.5 |
| T3 (mm) | 13.5 |
| T4 (mm) | 28.5 |
| L2 (mm) | 8.0  |
| L3 (mm) | 11.0 |
| D (mm)  | 10.5 |
| M (mm)  | 4.5  |
| J       | -    |
| JP (mm) | 0.0  |
| J1 (mm) | 0    |
| R1 (mm) | 75.0 |
| X1 (mm) | 5.5  |
| Y (mm)  | 4.5  |
| Y1 (mm) | 4.5  |
| Y2 (mm) | 4    |
| Y3 (mm) | 4    |
| R2 (mm) | 71.0 |