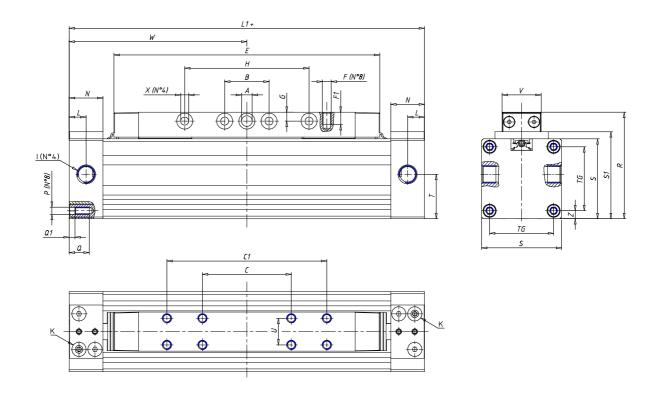

### DIMENSIONS

| W (mm)   | 150.0 |
|----------|-------|
| E (mm)   | 222.5 |
| L1 (mm)  | 300   |
| I        | G1/4  |
| B (mm)   | 25    |
| G (mm)   | 7.0   |
| N (mm)   | 23    |
| L (mm)   | 11.5  |
| Ø A (mm) | 7.0   |
| Ø X (mm) | 6.5   |
| S1 (mm)  | 68    |
| T (mm)   | 38.0  |
| Z (mm)   | 7.5   |
| C1 (mm)  | 160   |
| C (mm)   | 90    |
| U (mm)   | 15    |
| F        | M5    |
| F1 (mm)  | 9.0   |
| H (mm)   | 130.0 |
| V (mm)   | 22.0  |
| S (mm)   | 64    |
| R (mm)   | 82    |
| Р        | M6    |

| TG (mm) | 49    |
|---------|-------|
| Q (mm)  | 12    |
| Q1 (mm) | 4     |
| T1 (mm) | 15.5  |
| T2 (mm) | 38.0  |
| T3 (mm) | 20.5  |
| T4 (mm) | 42.5  |
| L2 (mm) | 11.5  |
| L3 (mm) | 11.5  |
| D (mm)  | 10.5  |
| M (mm)  | 4.5   |
| J       | -     |
| JP (mm) | 0.0   |
| J1 (mm) | 0     |
| R1 (mm) | 100.0 |
| X1 (mm) | 8.0   |
| Y (mm)  | 6.5   |
| Y1 (mm) | 7.0   |
| Y2 (mm) | 6     |
| Y3 (mm) | 6     |
| R2 (mm) | 104.5 |