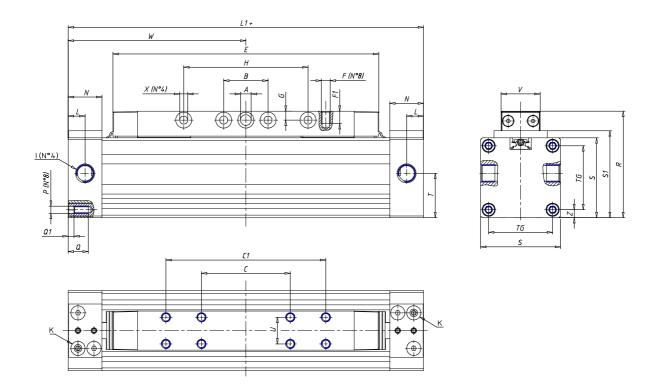

### DIMENSIONS

| W (mm)   | 150.0 |
|----------|-------|
| E (mm)   | 222.5 |
| L1 (mm)  | 300   |
| I        | G1/4  |
| B (mm)   | 25    |
| G (mm)   | 7.0   |
| N (mm)   | 23    |
| L (mm)   | 11.5  |
| ØA (mm)  | 7.0   |
| Ø X (mm) | 6.5   |
| S1 (mm)  | 68    |
| T (mm)   | 38.0  |
| Z (mm)   | 7.5   |
| C1 (mm)  | 160   |
| C (mm)   | 90    |
| U (mm)   | 15    |
| F        | M5    |
| F1 (mm)  | 9.0   |
| H (mm)   | 130.0 |
| V (mm)   | 22.0  |
| S (mm)   | 64    |
| R (mm)   | 82    |
| Р        | M6    |

| TG (mm) | 49    |
|---------|-------|
| Q (mm)  | 12    |
| Q1 (mm) | 4     |
| T1 (mm) | 15.5  |
| T2 (mm) | 38.0  |
| T3 (mm) | 20.5  |
| T4 (mm) | 42.5  |
| L2 (mm) | 11.5  |
| L3 (mm) | 11.5  |
| D (mm)  | 10.5  |
| M (mm)  | 4.5   |
| J       | -     |
| JP (mm) | 0.0   |
| J1 (mm) | 0     |
| R1 (mm) | 100.0 |
| X1 (mm) | 8.0   |
| Y (mm)  | 6.5   |
| Y1 (mm) | 7.0   |
| Y2 (mm) | 6     |
| Y3 (mm) | 6     |
| R2 (mm) | 104.5 |