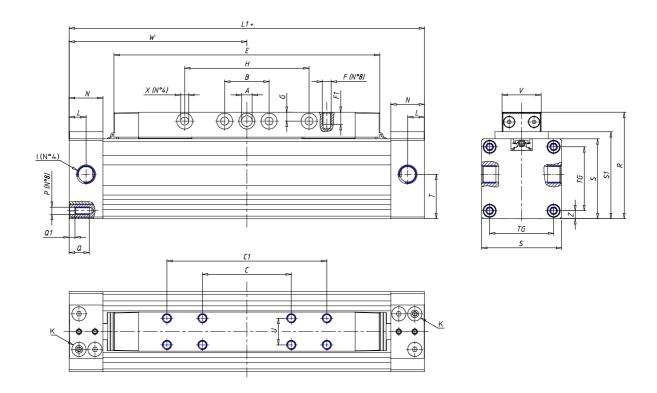

### DIMENSIONS

| W (mm)   | 150.0 |
|----------|-------|
| E (mm)   | 222.5 |
| L1 (mm)  | 300   |
| I        | G1/4  |
| B (mm)   | 25    |
| G (mm)   | 7.0   |
| N (mm)   | 23    |
| L (mm)   | 11.5  |
| ØA (mm)  | 7.0   |
| Ø X (mm) | 6.5   |
| S1 (mm)  | 68    |
| T (mm)   | 38.0  |
| Z (mm)   | 7.5   |
| C1 (mm)  | 160   |
| C (mm)   | 90    |
| U (mm)   | 15    |
| F        | M5    |
| F1 (mm)  | 9.0   |
| H (mm)   | 130.0 |
| V (mm)   | 22.0  |
| S (mm)   | 64    |
| R (mm)   | 82    |
| Р        | M6    |

| TG (mm) | 49    |
|---------|-------|
| Q (mm)  | 12    |
| Q1 (mm) | 4     |
| T1 (mm) | 15.5  |
| T2 (mm) | 38.0  |
| T3 (mm) | 20.5  |
| T4 (mm) | 42.5  |
| L2 (mm) | 11.5  |
| L3 (mm) | 11.5  |
| D (mm)  | 10.5  |
| M (mm)  | 4.5   |
| J       | -     |
| JP (mm) | 0.0   |
| J1 (mm) | 0     |
| R1 (mm) | 100.0 |
| X1 (mm) | 8.0   |
| Y (mm)  | 6.5   |
| Y1 (mm) | 7.0   |
| Y2 (mm) | 6     |
| Y3 (mm) | 6     |
| R2 (mm) | 104.5 |