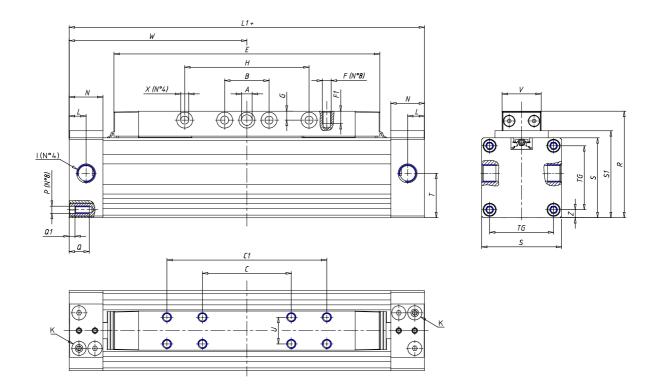

### DIMENSIONS

| W (mm)   | 150.0 |
|----------|-------|
| E (mm)   | 222.5 |
| L1 (mm)  | 300   |
| I        | G1/4  |
| B (mm)   | 25    |
| G (mm)   | 7.0   |
| N (mm)   | 23    |
| L (mm)   | 11.5  |
| ØA (mm)  | 7.0   |
| Ø X (mm) | 6.5   |
| S1 (mm)  | 68    |
| T (mm)   | 38.0  |
| Z (mm)   | 7.5   |
| C1 (mm)  | 160   |
| C (mm)   | 90    |
| U (mm)   | 15    |
| F        | M5    |
| F1 (mm)  | 9.0   |
| H (mm)   | 130.0 |
| V (mm)   | 22.0  |
| S (mm)   | 64    |
| R (mm)   | 82    |
| Р        | M6    |

| TG (mm) | 49    |
|---------|-------|
| Q (mm)  | 12    |
| Q1 (mm) | 4     |
| T1 (mm) | 15.5  |
| T2 (mm) | 38.0  |
| T3 (mm) | 20.5  |
| T4 (mm) | 42.5  |
| L2 (mm) | 11.5  |
| L3 (mm) | 11.5  |
| D (mm)  | 10.5  |
| M (mm)  | 4.5   |
| J       | -     |
| JP (mm) | 0.0   |
| J1 (mm) | 0     |
| R1 (mm) | 100.0 |
| X1 (mm) | 8.0   |
| Y (mm)  | 6.5   |
| Y1 (mm) | 7.0   |
| Y2 (mm) | 6     |
| Y3 (mm) | 6     |
| R2 (mm) | 104.5 |