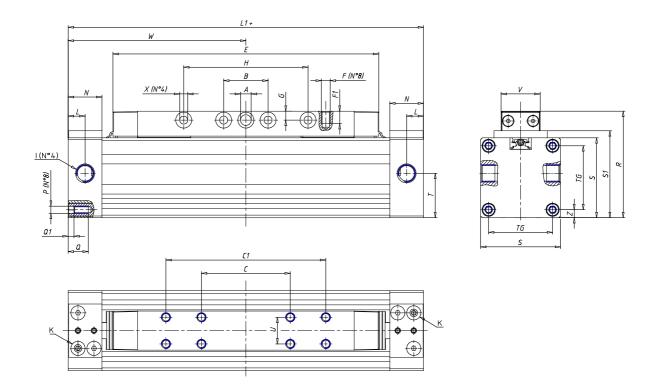

### DIMENSIONS

| W (mm)   | 150.0 |
|----------|-------|
| E (mm)   | 222.5 |
| L1 (mm)  | 300   |
| I        | G1/4  |
| B (mm)   | 25    |
| G (mm)   | 7.0   |
| N (mm)   | 23    |
| L (mm)   | 11.5  |
| Ø A (mm) | 7.0   |
| Ø X (mm) | 6.5   |
| S1 (mm)  | 68    |
| T (mm)   | 38.0  |
| Z (mm)   | 7.5   |
| C1 (mm)  | 160   |
| C (mm)   | 90    |
| U (mm)   | 15    |
| F        | M5    |
| F1 (mm)  | 9.0   |
| H (mm)   | 130.0 |
| V (mm)   | 22.0  |
| S (mm)   | 64    |
| R (mm)   | 82    |
| Р        | M6    |

| TG (mm) | 49    |
|---------|-------|
| Q (mm)  | 12    |
| Q1 (mm) | 4     |
| T1 (mm) | 15.5  |
| T2 (mm) | 38.0  |
| T3 (mm) | 20.5  |
| T4 (mm) | 42.5  |
| L2 (mm) | 11.5  |
| L3 (mm) | 11.5  |
| D (mm)  | 10.5  |
| M (mm)  | 4.5   |
| J       | -     |
| JP (mm) | 0.0   |
| J1 (mm) | 0     |
| R1 (mm) | 100.0 |
| X1 (mm) | 8.0   |
| Y (mm)  | 6.5   |
| Y1 (mm) | 7.0   |
| Y2 (mm) | 6     |
| Y3 (mm) | 6     |
| R2 (mm) | 104.5 |