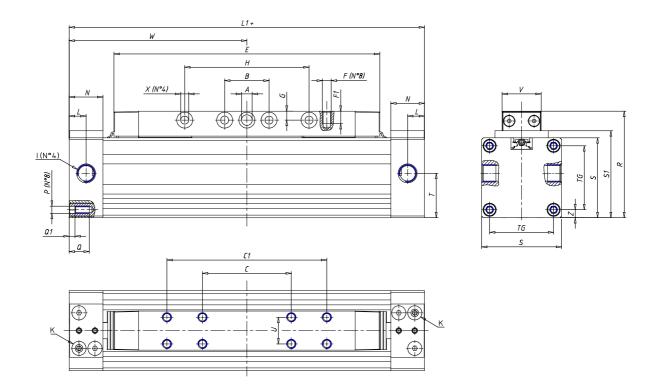

### DIMENSIONS

| W (mm)   | 175.0 |
|----------|-------|
| E (mm)   | 262.0 |
| L1 (mm)  | 350   |
| I        | G3/8  |
| B (mm)   | 35    |
| G (mm)   | 9.0   |
| N (mm)   | 30    |
| L (mm)   | 17.0  |
| ØA (mm)  | 10.0  |
| Ø X (mm) | 8.5   |
| S1 (mm)  | 94    |
| T (mm)   | 59.0  |
| Z (mm)   | 12.5  |
| C1 (mm)  | 150   |
| C (mm)   | 60    |
| U (mm)   | 34    |
| F        | M8    |
| F1 (mm)  | 16.0  |
| H (mm)   | 180.0 |
| V (mm)   | 46.0  |
| S (mm)   | 90    |
| R (mm)   | 115   |
| Р        | M8    |

| TG (mm) | 65    |
|---------|-------|
| Q (mm)  | 17    |
| Q1 (mm) | 5     |
| T1 (mm) | 29.5  |
| T2 (mm) | 59.0  |
| T3 (mm) | 29.0  |
| T4 (mm) | 59.0  |
| L2 (mm) | 17.0  |
| L3 (mm) | 17.0  |
| D (mm)  | 10.5  |
| M (mm)  | 4.5   |
| J       | 0     |
| JP (mm) | 0.0   |
| J1 (mm) | 0     |
| R1 (mm) | 133.0 |
| X1 (mm) | 3.0   |
| Y (mm)  | 4.5   |
| Y1 (mm) | 3.0   |
| Y2 (mm) | 0     |
| Y3 (mm) | 6     |
| R2 (mm) | 0.0   |