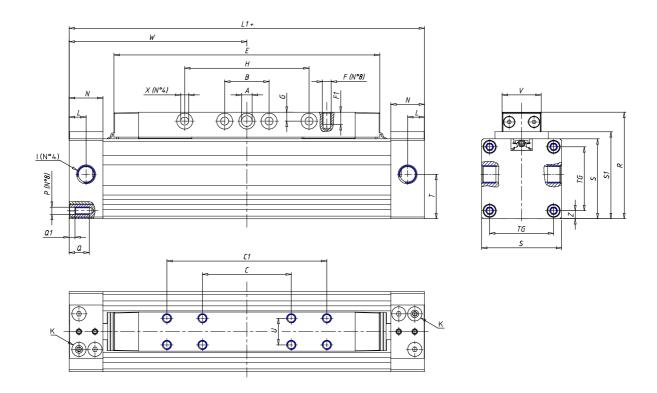

### DIMENSIONS

| W (mm)   | 175.0 |
|----------|-------|
| E (mm)   | 262.0 |
| L1 (mm)  | 350   |
| I        | G3/8  |
| B (mm)   | 35    |
| G (mm)   | 9.0   |
| N (mm)   | 30    |
| L (mm)   | 17.0  |
| ØA (mm)  | 10.0  |
| Ø X (mm) | 8.5   |
| S1 (mm)  | 94    |
| T (mm)   | 59.0  |
| Z (mm)   | 12.5  |
| C1 (mm)  | 150   |
| C (mm)   | 60    |
| U (mm)   | 34    |
| F        | M8    |
| F1 (mm)  | 16.0  |
| H (mm)   | 180.0 |
| V (mm)   | 46.0  |
| S (mm)   | 90    |
| R (mm)   | 115   |
| Р        | M8    |

| TG (mm) | 65    |
|---------|-------|
| Q (mm)  | 17    |
| Q1 (mm) | 5     |
| T1 (mm) | 29.5  |
| T2 (mm) | 59.0  |
| T3 (mm) | 29.0  |
| T4 (mm) | 59.0  |
| L2 (mm) | 17.0  |
| L3 (mm) | 17.0  |
| D (mm)  | 10.5  |
| M (mm)  | 4.5   |
| J       | 0     |
| JP (mm) | 0.0   |
| J1 (mm) | 0     |
| R1 (mm) | 133.0 |
| X1 (mm) | 3.0   |
| Y (mm)  | 4.5   |
| Y1 (mm) | 3.0   |
| Y2 (mm) | 0     |
| Y3 (mm) | 6     |
| R2 (mm) | 0.0   |