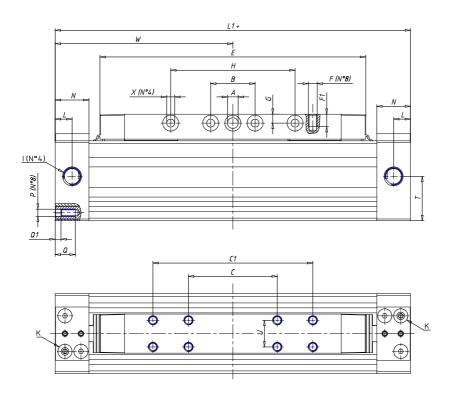

## **DIMENSIONS**

| W (mm)   | 175.0 |
|----------|-------|
| E (mm)   | 262.0 |
| L1 (mm)  | 350   |
| 1        | G3/8  |
| B (mm)   | 35    |
| G (mm)   | 9.0   |
| N (mm)   | 30    |
| L (mm)   | 17.0  |
| Ø A (mm) | 10.0  |
| Ø X (mm) | 8.5   |
| S1 (mm)  | 94    |
| T (mm)   | 59.0  |
| Z (mm)   | 12.5  |
| C1 (mm)  | 150   |
| C (mm)   | 60    |
| U (mm)   | 34    |
| F        | M8    |
| F1 (mm)  | 16.0  |
| H (mm)   | 180.0 |
| V (mm)   | 46.0  |
| S (mm)   | 90    |
| R (mm)   | 115   |
| P        | M8    |