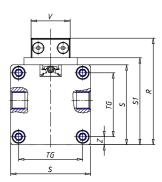

| TG (mm) | 65    |
|---------|-------|
| Q (mm)  | 17    |
| Q1 (mm) | 5     |
| T1 (mm) | 29.5  |
| T2 (mm) | 59.0  |
| T3 (mm) | 29.0  |
| T4 (mm) | 59.0  |
| L2 (mm) | 17.0  |
| L3 (mm) | 17.0  |
| D (mm)  | 10.5  |
| M (mm)  | 4.5   |
| J       | 0     |
| JP (mm) | 0.0   |
| J1 (mm) | 0     |
| R1 (mm) | 133.0 |
| X1 (mm) | 3.0   |
| Y (mm)  | 4.5   |
| Y1 (mm) | 3.0   |
| Y2 (mm) | 0     |
| Y3 (mm) | 6     |
| R2 (mm) | 0.0   |