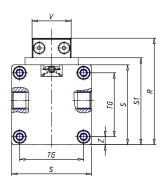

## **DIMENSIONS**

| W (mm)   | 175.0 |
|----------|-------|
| E (mm)   | 262.0 |
| L1 (mm)  | 350   |
| 1        | G3/8  |
| B (mm)   | 35    |
| G (mm)   | 9.0   |
| N (mm)   | 30    |
| L (mm)   | 17.0  |
| Ø A (mm) | 10.0  |
| Ø X (mm) | 8.5   |
| S1 (mm)  | 94    |
| T (mm)   | 59.0  |
| Z (mm)   | 12.5  |
| C1 (mm)  | 150   |
| C (mm)   | 60    |
| U (mm)   | 34    |
| F        | M8    |
| F1 (mm)  | 16.0  |
| H (mm)   | 180.0 |
| V (mm)   | 46.0  |
| S (mm)   | 90    |
| R (mm)   | 115   |
| P        | M8    |

| TG (mm) | 65    |
|---------|-------|
| Q (mm)  | 17    |
| Q1 (mm) | 5     |
| T1 (mm) | 29.5  |
| T2 (mm) | 59.0  |
| T3 (mm) | 29.0  |
| T4 (mm) | 59.0  |
| L2 (mm) | 17.0  |
| L3 (mm) | 17.0  |
| D (mm)  | 10.5  |
| M (mm)  | 4.5   |
| J       | 0     |
| JP (mm) | 0.0   |
| J1 (mm) | 0     |
| R1 (mm) | 133.0 |
| X1 (mm) | 3.0   |
| Y (mm)  | 4.5   |
| Y1 (mm) | 3.0   |
| Y2 (mm) | 0     |
| Y3 (mm) | 6     |
| R2 (mm) | 0.0   |