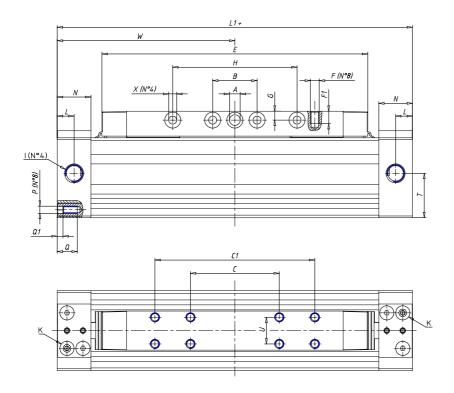

## **DIMENSIONS**

| W (mm)   | 175.0 |
|----------|-------|
| E (mm)   | 262.0 |
| L1 (mm)  | 350   |
| 1        | G3/8  |
| B (mm)   | 35    |
| G (mm)   | 9.0   |
| N (mm)   | 30    |
| L (mm)   | 17.0  |
| Ø A (mm) | 10.0  |
| Ø X (mm) | 8.5   |
| S1 (mm)  | 94    |
| T (mm)   | 59.0  |
| Z (mm)   | 12.5  |
| C1 (mm)  | 150   |
| C (mm)   | 60    |
| U (mm)   | 34    |
| F        | M8    |
| F1 (mm)  | 16.0  |
| H (mm)   | 180.0 |
| V (mm)   | 46.0  |
| S (mm)   | 90    |
| R (mm)   | 115   |
| P        | M8    |

| TG (mm) | 65    |
|---------|-------|
| Q (mm)  | 17    |
| Q1 (mm) | 5     |
| T1 (mm) | 29.5  |
| T2 (mm) | 59.0  |
| T3 (mm) | 29.0  |
| T4 (mm) | 59.0  |
| L2 (mm) | 17.0  |
| L3 (mm) | 17.0  |
| D (mm)  | 10.5  |
| M (mm)  | 4.5   |
| J       | 0     |
| JP (mm) | 0.0   |
| J1 (mm) | 0     |
| R1 (mm) | 133.0 |
| X1 (mm) | 3.0   |
| Y (mm)  | 4.5   |
| Y1 (mm) | 3.0   |
| Y2 (mm) | 0     |
| Y3 (mm) | 6     |
| R2 (mm) | 0.0   |