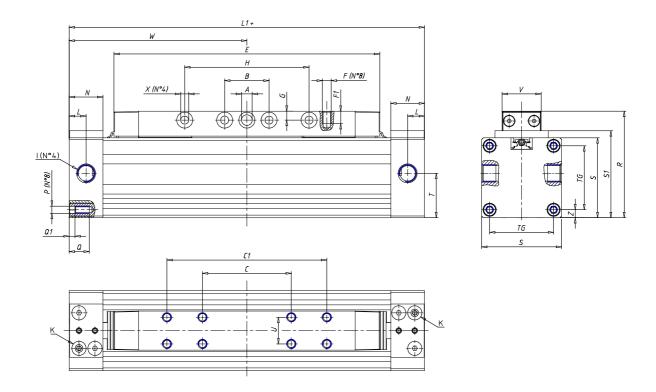

### DIMENSIONS

| W (mm)   | 175.0 |
|----------|-------|
| E (mm)   | 262.0 |
| L1 (mm)  | 350   |
| I        | G3/8  |
| B (mm)   | 35    |
| G (mm)   | 9.0   |
| N (mm)   | 30    |
| L (mm)   | 17.0  |
| ØA (mm)  | 10.0  |
| Ø X (mm) | 8.5   |
| S1 (mm)  | 94    |
| T (mm)   | 59.0  |
| Z (mm)   | 12.5  |
| C1 (mm)  | 150   |
| C (mm)   | 60    |
| U (mm)   | 34    |
| F        | M8    |
| F1 (mm)  | 16.0  |
| H (mm)   | 180.0 |
| V (mm)   | 46.0  |
| S (mm)   | 90    |
| R (mm)   | 115   |
| Р        | M8    |

| TG (mm) | 65    |
|---------|-------|
| Q (mm)  | 17    |
| Q1 (mm) | 5     |
| T1 (mm) | 29.5  |
| T2 (mm) | 59.0  |
| T3 (mm) | 29.0  |
| T4 (mm) | 59.0  |
| L2 (mm) | 17.0  |
| L3 (mm) | 17.0  |
| D (mm)  | 10.5  |
| M (mm)  | 4.5   |
| J       | 0     |
| JP (mm) | 0.0   |
| J1 (mm) | 0     |
| R1 (mm) | 133.0 |
| X1 (mm) | 3.0   |
| Y (mm)  | 4.5   |
| Y1 (mm) | 3.0   |
| Y2 (mm) | 0     |
| Y3 (mm) | 6     |
| R2 (mm) | 0.0   |