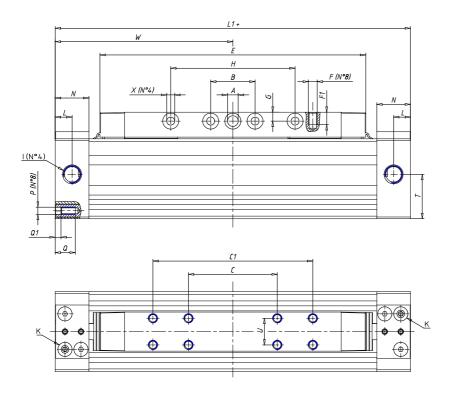

## **DIMENSIONS**

| W (mm)   | 175.0 |
|----------|-------|
| E (mm)   | 262.0 |
| L1 (mm)  | 350   |
| I        | G3/8  |
| B (mm)   | 35    |
| G (mm)   | 9.0   |
| N (mm)   | 30    |
| L (mm)   | 17.0  |
| Ø A (mm) | 10.0  |
| Ø X (mm) | 8.5   |
| S1 (mm)  | 94    |
| T (mm)   | 59.0  |
| Z (mm)   | 12.5  |
| C1 (mm)  | 150   |
| C (mm)   | 60    |
| U (mm)   | 34    |
| F        | M8    |
| F1 (mm)  | 16.0  |
| H (mm)   | 180.0 |
| V (mm)   | 46.0  |
| S (mm)   | 90    |
| R (mm)   | 115   |
| P        | M8    |

| TG (mm) | 65    |
|---------|-------|
| Q (mm)  | 17    |
| Q1 (mm) | 5     |
| T1 (mm) | 29.5  |
| T2 (mm) | 59.0  |
| T3 (mm) | 29.0  |
| T4 (mm) | 59.0  |
| L2 (mm) | 17.0  |
| L3 (mm) | 17.0  |
| D (mm)  | 10.5  |
| M (mm)  | 4.5   |
| J       | 0     |
| JP (mm) | 0.0   |
| J1 (mm) | 0     |
| R1 (mm) | 133.0 |
| X1 (mm) | 3.0   |
| Y (mm)  | 4.5   |
| Y1 (mm) | 3.0   |
| Y2 (mm) | 0     |
| Y3 (mm) | 6     |
| R2 (mm) | 0.0   |