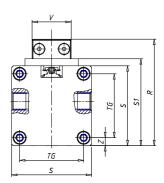

## **DIMENSIONS**

| W (mm)   | 175.0 |
|----------|-------|
| E (mm)   | 262.0 |
| L1 (mm)  | 350   |
| I        | G3/8  |
| B (mm)   | 35    |
| G (mm)   | 9.0   |
| N (mm)   | 30    |
| L (mm)   | 17.0  |
| Ø A (mm) | 10.0  |
| Ø X (mm) | 8.5   |
| S1 (mm)  | 94    |
| T (mm)   | 59.0  |
| Z (mm)   | 12.5  |
| C1 (mm)  | 150   |
| C (mm)   | 60    |
| U (mm)   | 34    |
| F        | M8    |
| F1 (mm)  | 16.0  |
| H (mm)   | 180.0 |
| V (mm)   | 46.0  |
| S (mm)   | 90    |
| R (mm)   | 115   |
| P        | M8    |

| TG (mm) | 65    |
|---------|-------|
| Q (mm)  | 17    |
| Q1 (mm) | 5     |
| T1 (mm) | 29.5  |
| T2 (mm) | 59.0  |
| T3 (mm) | 29.0  |
| T4 (mm) | 59.0  |
| L2 (mm) | 17.0  |
| L3 (mm) | 17.0  |
| D (mm)  | 10.5  |
| M (mm)  | 4.5   |
| J       | 0     |
| JP (mm) | 0.0   |
| J1 (mm) | 0     |
| R1 (mm) | 133.0 |
| X1 (mm) | 3.0   |
| Y (mm)  | 4.5   |
| Y1 (mm) | 3.0   |
| Y2 (mm) | 0     |
| Y3 (mm) | 6     |
| R2 (mm) | 0.0   |