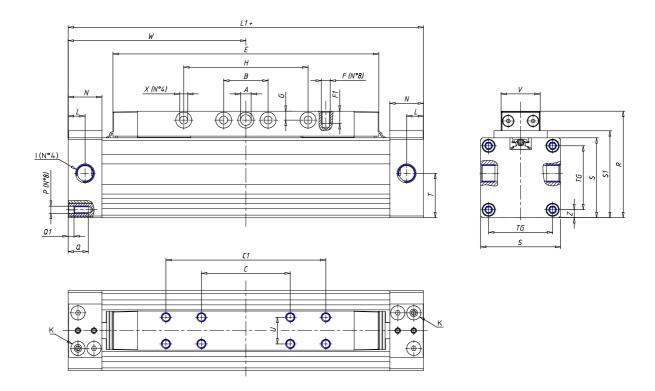

### DIMENSIONS

| W (mm)   | 175.0 |
|----------|-------|
| E (mm)   | 262.0 |
| L1 (mm)  | 350   |
| 1        | G3/8  |
| B (mm)   | 35    |
| G (mm)   | 9.0   |
| N (mm)   | 30    |
| L (mm)   | 17.0  |
| Ø A (mm) | 10.0  |
| Ø X (mm) | 8.5   |
| S1 (mm)  | 94    |
| T (mm)   | 59.0  |
| Z (mm)   | 12.5  |
| C1 (mm)  | 150   |
| C (mm)   | 60    |
| U (mm)   | 34    |
| F        | M8    |
| F1 (mm)  | 16.0  |
| H (mm)   | 180.0 |
| V (mm)   | 46.0  |
| S (mm)   | 90    |
| R (mm)   | 115   |
| Р        | M8    |

| TG (mm) | 65    |
|---------|-------|
| Q (mm)  | 17    |
| Q1 (mm) | 5     |
| T1 (mm) | 29.5  |
| T2 (mm) | 59.0  |
| T3 (mm) | 29.0  |
| T4 (mm) | 59.0  |
| L2 (mm) | 17.0  |
| L3 (mm) | 17.0  |
| D (mm)  | 10.5  |
| M (mm)  | 4.5   |
| J       | 0     |
| JP (mm) | 0.0   |
| J1 (mm) | 0     |
| R1 (mm) | 133.0 |
| X1 (mm) | 3.0   |
| Y (mm)  | 4.5   |
| Y1 (mm) | 3.0   |
| Y2 (mm) | 0     |
| Y3 (mm) | 6     |
| R2 (mm) | 0.0   |