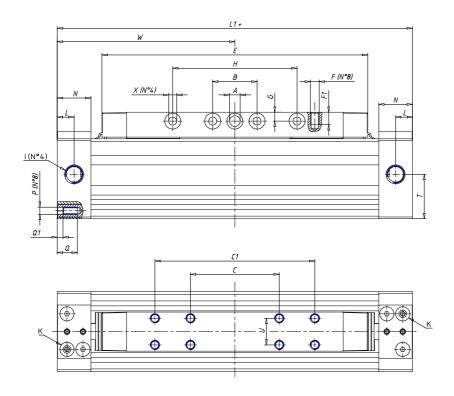

## **DIMENSIONS**

| W (mm)   | 175.0 |
|----------|-------|
| E (mm)   | 262.0 |
| L1 (mm)  | 350   |
| 1        | G3/8  |
| B (mm)   | 35    |
| G (mm)   | 9.0   |
| N (mm)   | 30    |
| L (mm)   | 17.0  |
| Ø A (mm) | 10.0  |
| Ø X (mm) | 8.5   |
| S1 (mm)  | 94    |
| T (mm)   | 59.0  |
| Z (mm)   | 12.5  |
| C1 (mm)  | 150   |
| C (mm)   | 60    |
| U (mm)   | 34    |
| F        | M8    |
| F1 (mm)  | 16.0  |
| H (mm)   | 180.0 |
| V (mm)   | 46.0  |
| S (mm)   | 90    |
| R (mm)   | 115   |
| P        | M8    |