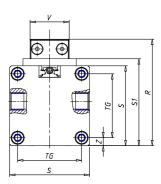

| TG (mm) | 65    |
|---------|-------|
| Q (mm)  | 17    |
| Q1 (mm) | 5     |
| T1 (mm) | 29.5  |
| T2 (mm) | 59.0  |
| T3 (mm) | 29.0  |
| T4 (mm) | 59.0  |
| L2 (mm) | 17.0  |
| L3 (mm) | 17.0  |
| D (mm)  | 10.5  |
| M (mm)  | 4.5   |
| J       | 0     |
| JP (mm) | 0.0   |
| J1 (mm) | 0     |
| R1 (mm) | 133.0 |
| X1 (mm) | 3.0   |
| Y (mm)  | 4.5   |
| Y1 (mm) | 3.0   |
| Y2 (mm) | 0     |
| Y3 (mm) | 6     |
| R2 (mm) | 0.0   |