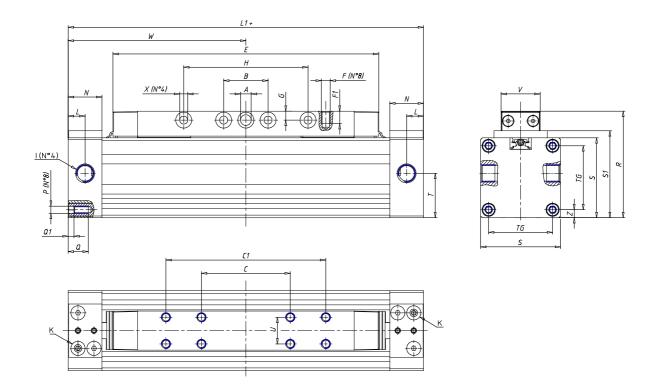

### DIMENSIONS

| W (mm)   | 175.0 |
|----------|-------|
| E (mm)   | 262.0 |
| L1 (mm)  | 350   |
| I        | G3/8  |
| B (mm)   | 35    |
| G (mm)   | 9.0   |
| N (mm)   | 30    |
| L (mm)   | 17.0  |
| ØA (mm)  | 10.0  |
| Ø X (mm) | 8.5   |
| S1 (mm)  | 94    |
| T (mm)   | 59.0  |
| Z (mm)   | 12.5  |
| C1 (mm)  | 150   |
| C (mm)   | 60    |
| U (mm)   | 34    |
| F        | M8    |
| F1 (mm)  | 16.0  |
| H (mm)   | 180.0 |
| V (mm)   | 46.0  |
| S (mm)   | 90    |
| R (mm)   | 115   |
| Р        | M8    |

| TG (mm) | 65    |
|---------|-------|
| Q (mm)  | 17    |
| Q1 (mm) | 5     |
| T1 (mm) | 29.5  |
| T2 (mm) | 59.0  |
| T3 (mm) | 29.0  |
| T4 (mm) | 59.0  |
| L2 (mm) | 17.0  |
| L3 (mm) | 17.0  |
| D (mm)  | 10.5  |
| M (mm)  | 4.5   |
| J       | 0     |
| JP (mm) | 0.0   |
| J1 (mm) | 0     |
| R1 (mm) | 133.0 |
| X1 (mm) | 3.0   |
| Y (mm)  | 4.5   |
| Y1 (mm) | 3.0   |
| Y2 (mm) | 0     |
| Y3 (mm) | 6     |
| R2 (mm) | 0.0   |