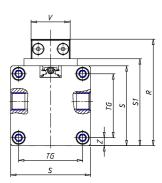

| TG (mm) | 65    |
|---------|-------|
| Q (mm)  | 17    |
| Q1 (mm) | 5     |
| T1 (mm) | 29.5  |
| T2 (mm) | 59.0  |
| T3 (mm) | 29.0  |
| T4 (mm) | 59.0  |
| L2 (mm) | 17.0  |
| L3 (mm) | 17.0  |
| D (mm)  | 10.5  |
| M (mm)  | 4.5   |
| J       | 0     |
| JP (mm) | 0.0   |
| J1 (mm) | 0     |
| R1 (mm) | 133.0 |
| X1 (mm) | 3.0   |
| Y (mm)  | 4.5   |
| Y1 (mm) | 3.0   |
| Y2 (mm) | 0     |
| Y3 (mm) | 6     |
| R2 (mm) | 0.0   |