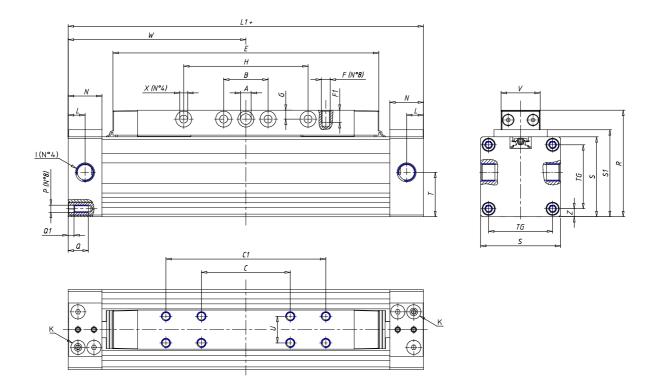

### DIMENSIONS

| W (mm)   | 175.0 |
|----------|-------|
| E (mm)   | 262.0 |
| L1 (mm)  | 350   |
| I        | G3/8  |
| B (mm)   | 35    |
| G (mm)   | 9.0   |
| N (mm)   | 30    |
| L (mm)   | 17.0  |
| ØA (mm)  | 10.0  |
| Ø X (mm) | 8.5   |
| S1 (mm)  | 94    |
| T (mm)   | 59.0  |
| Z (mm)   | 12.5  |
| C1 (mm)  | 150   |
| C (mm)   | 60    |
| U (mm)   | 34    |
| F        | M8    |
| F1 (mm)  | 16.0  |
| H (mm)   | 180.0 |
| V (mm)   | 46.0  |
| S (mm)   | 90    |
| R (mm)   | 115   |
| Р        | M8    |

| TG (mm) | 65    |
|---------|-------|
| Q (mm)  | 17    |
| Q1 (mm) | 5     |
| T1 (mm) | 29.5  |
| T2 (mm) | 59.0  |
| T3 (mm) | 29.0  |
| T4 (mm) | 59.0  |
| L2 (mm) | 17.0  |
| L3 (mm) | 17.0  |
| D (mm)  | 10.5  |
| M (mm)  | 4.5   |
| J       | 0     |
| JP (mm) | 0.0   |
| J1 (mm) | 0     |
| R1 (mm) | 133.0 |
| X1 (mm) | 3.0   |
| Y (mm)  | 4.5   |
| Y1 (mm) | 3.0   |
| Y2 (mm) | 0     |
| Y3 (mm) | 6     |
| R2 (mm) | 0.0   |