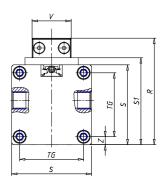

## **DIMENSIONS**

| W (mm)   | 175.0 |
|----------|-------|
| E (mm)   | 262.0 |
| L1 (mm)  | 350   |
| I        | G3/8  |
| B (mm)   | 35    |
| G (mm)   | 9.0   |
| N (mm)   | 30    |
| L (mm)   | 17.0  |
| Ø A (mm) | 10.0  |
| Ø X (mm) | 8.5   |
| S1 (mm)  | 94    |
| T (mm)   | 59.0  |
| Z (mm)   | 12.5  |
| C1 (mm)  | 150   |
| C (mm)   | 60    |
| U (mm)   | 34    |
| F        | M8    |
| F1 (mm)  | 16.0  |
| H (mm)   | 180.0 |
| V (mm)   | 46.0  |
| S (mm)   | 90    |
| R (mm)   | 115   |
| P        | M8    |

| TG (mm) | 65    |
|---------|-------|
| Q (mm)  | 17    |
| Q1 (mm) | 5     |
| T1 (mm) | 29.5  |
| T2 (mm) | 59.0  |
| T3 (mm) | 29.0  |
| T4 (mm) | 59.0  |
| L2 (mm) | 17.0  |
| L3 (mm) | 17.0  |
| D (mm)  | 10.5  |
| M (mm)  | 4.5   |
| J       | 0     |
| JP (mm) | 0.0   |
| J1 (mm) | 0     |
| R1 (mm) | 133.0 |
| X1 (mm) | 3.0   |
| Y (mm)  | 4.5   |
| Y1 (mm) | 3.0   |
| Y2 (mm) | 0     |
| Y3 (mm) | 6     |
| R2 (mm) | 0.0   |