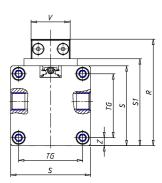

## **DIMENSIONS**

| W (mm)   | 175.0 |
|----------|-------|
| E (mm)   | 262.0 |
| L1 (mm)  | 350   |
| I        | G3/8  |
| B (mm)   | 35    |
| G (mm)   | 9.0   |
| N (mm)   | 30    |
| L (mm)   | 17.0  |
| Ø A (mm) | 10.0  |
| Ø X (mm) | 8.5   |
| S1 (mm)  | 94    |
| T (mm)   | 59.0  |
| Z (mm)   | 12.5  |
| C1 (mm)  | 150   |
| C (mm)   | 60    |
| U (mm)   | 34    |
| F        | M8    |
| F1 (mm)  | 16.0  |
| H (mm)   | 180.0 |
| V (mm)   | 46.0  |
| S (mm)   | 90    |
| R (mm)   | 115   |
| P        | M8    |

| TG (mm) | 65    |
|---------|-------|
| Q (mm)  | 17    |
| Q1 (mm) | 5     |
| T1 (mm) | 29.5  |
| T2 (mm) | 59.0  |
| T3 (mm) | 29.0  |
| T4 (mm) | 59.0  |
| L2 (mm) | 17.0  |
| L3 (mm) | 17.0  |
| D (mm)  | 10.5  |
| M (mm)  | 4.5   |
| J       | 0     |
| JP (mm) | 0.0   |
| J1 (mm) | 0     |
| R1 (mm) | 133.0 |
| X1 (mm) | 3.0   |
| Y (mm)  | 4.5   |
| Y1 (mm) | 3.0   |
| Y2 (mm) | 0     |
| Y3 (mm) | 6     |
| R2 (mm) | 0.0   |