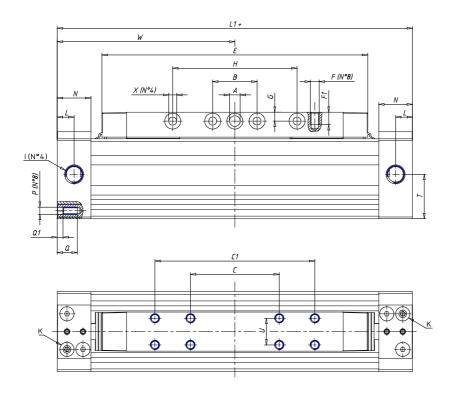

## **DIMENSIONS**

| W (mm)   | 175.0 |
|----------|-------|
| E (mm)   | 262.0 |
| L1 (mm)  | 350   |
| I        | G3/8  |
| B (mm)   | 35    |
| G (mm)   | 9.0   |
| N (mm)   | 30    |
| L (mm)   | 17.0  |
| Ø A (mm) | 10.0  |
| Ø X (mm) | 8.5   |
| S1 (mm)  | 94    |
| T (mm)   | 59.0  |
| Z (mm)   | 12.5  |
| C1 (mm)  | 150   |
| C (mm)   | 60    |
| U (mm)   | 34    |
| F        | M8    |
| F1 (mm)  | 16.0  |
| H (mm)   | 180.0 |
| V (mm)   | 46.0  |
| S (mm)   | 90    |
| R (mm)   | 115   |
| P        | M8    |

| TG (mm) | 65    |
|---------|-------|
| Q (mm)  | 17    |
| Q1 (mm) | 5     |
| T1 (mm) | 29.5  |
| T2 (mm) | 59.0  |
| T3 (mm) | 29.0  |
| T4 (mm) | 59.0  |
| L2 (mm) | 17.0  |
| L3 (mm) | 17.0  |
| D (mm)  | 10.5  |
| M (mm)  | 4.5   |
| J       | 0     |
| JP (mm) | 0.0   |
| J1 (mm) | 0     |
| R1 (mm) | 133.0 |
| X1 (mm) | 3.0   |
| Y (mm)  | 4.5   |
| Y1 (mm) | 3.0   |
| Y2 (mm) | 0     |
| Y3 (mm) | 6     |
| R2 (mm) | 0.0   |