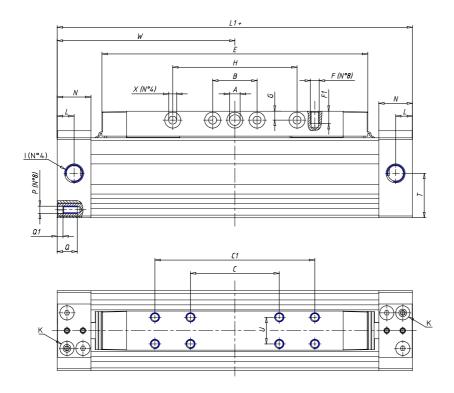

## **DIMENSIONS**

| W (mm)   | 175.0 |
|----------|-------|
| E (mm)   | 262.0 |
| L1 (mm)  | 350   |
| 1        | G3/8  |
| B (mm)   | 35    |
| G (mm)   | 9.0   |
| N (mm)   | 30    |
| L (mm)   | 17.0  |
| Ø A (mm) | 10.0  |
| Ø X (mm) | 8.5   |
| S1 (mm)  | 94    |
| T (mm)   | 59.0  |
| Z (mm)   | 12.5  |
| C1 (mm)  | 150   |
| C (mm)   | 60    |
| U (mm)   | 34    |
| F        | M8    |
| F1 (mm)  | 16.0  |
| H (mm)   | 180.0 |
| V (mm)   | 46.0  |
| S (mm)   | 90    |
| R (mm)   | 115   |
| P        | M8    |