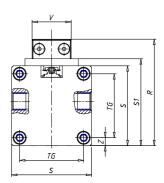

| TG (mm) | 65    |
|---------|-------|
| Q (mm)  | 17    |
| Q1 (mm) | 5     |
| T1 (mm) | 29.5  |
| T2 (mm) | 59.0  |
| T3 (mm) | 29.0  |
| T4 (mm) | 59.0  |
| L2 (mm) | 17.0  |
| L3 (mm) | 17.0  |
| D (mm)  | 10.5  |
| M (mm)  | 4.5   |
| J       | 0     |
| JP (mm) | 0.0   |
| J1 (mm) | 0     |
| R1 (mm) | 133.0 |
| X1 (mm) | 3.0   |
| Y (mm)  | 4.5   |
| Y1 (mm) | 3.0   |
| Y2 (mm) | 0     |
| Y3 (mm) | 6     |
| R2 (mm) | 0.0   |