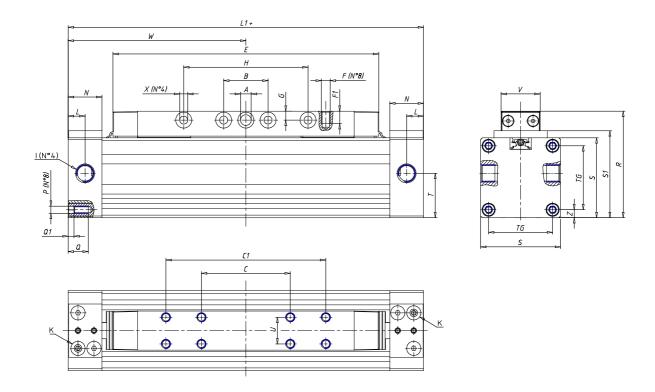

### DIMENSIONS

| W (mm)   | 200.0 |
|----------|-------|
| E (mm)   | 300.0 |
| L1 (mm)  | 400   |
| I        | G3/8  |
| B (mm)   | 50    |
| G (mm)   | 9.5   |
| N (mm)   | 30    |
| L (mm)   | 17.0  |
| ØA (mm)  | 10.0  |
| Ø X (mm) | 8.5   |
| S1 (mm)  | 110   |
| T (mm)   | 68.5  |
| Z (mm)   | 14.0  |
| C1 (mm)  | 240   |
| C (mm)   | 80    |
| U (mm)   | 34    |
| F        | M8    |
| F1 (mm)  | 16.0  |
| H (mm)   | 180.0 |
| V (mm)   | 46.0  |
| S (mm)   | 106   |
| R (mm)   | 131   |
| Р        | M8    |

| TG (mm) | 78    |
|---------|-------|
| Q (mm)  | 17    |
| Q1 (mm) | 5     |
| T1 (mm) | 34.0  |
| T2 (mm) | 68.5  |
| T3 (mm) | 34.0  |
| T4 (mm) | 68.5  |
| L2 (mm) | 17.0  |
| L3 (mm) | 17.0  |
| D (mm)  | 10.5  |
| M (mm)  | 4.5   |
| J       | 0     |
| JP (mm) | 0.0   |
| J1 (mm) | 0     |
| R1 (mm) | 150.0 |
| X1 (mm) | 6.5   |
| Y (mm)  | 4.5   |
| Y1 (mm) | 6.5   |
| Y2 (mm) | 0     |
| Y3 (mm) | 6     |
| R2 (mm) | 0.0   |