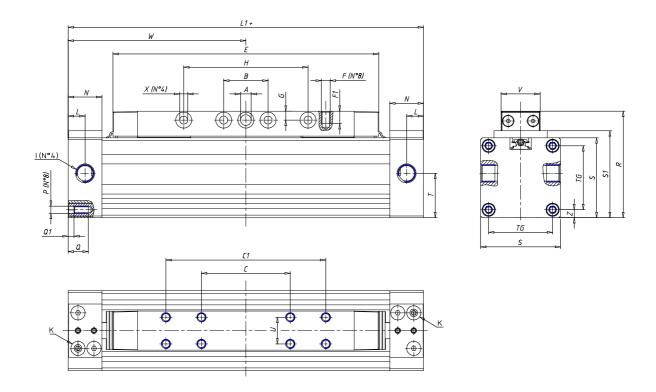

### DIMENSIONS

| W (mm)   | 200.0 |
|----------|-------|
| E (mm)   | 300.0 |
| L1 (mm)  | 400   |
| I        | G3/8  |
| B (mm)   | 50    |
| G (mm)   | 9.5   |
| N (mm)   | 30    |
| L (mm)   | 17.0  |
| ØA (mm)  | 10.0  |
| Ø X (mm) | 8.5   |
| S1 (mm)  | 110   |
| T (mm)   | 68.5  |
| Z (mm)   | 14.0  |
| C1 (mm)  | 240   |
| C (mm)   | 80    |
| U (mm)   | 34    |
| F        | M8    |
| F1 (mm)  | 16.0  |
| H (mm)   | 180.0 |
| V (mm)   | 46.0  |
| S (mm)   | 106   |
| R (mm)   | 131   |
| Р        | M8    |

| TG (mm) | 78    |
|---------|-------|
| Q (mm)  | 17    |
| Q1 (mm) | 5     |
| T1 (mm) | 34.0  |
| T2 (mm) | 68.5  |
| T3 (mm) | 34.0  |
| T4 (mm) | 68.5  |
| L2 (mm) | 17.0  |
| L3 (mm) | 17.0  |
| D (mm)  | 10.5  |
| M (mm)  | 4.5   |
| J       | 0     |
| JP (mm) | 0.0   |
| J1 (mm) | 0     |
| R1 (mm) | 150.0 |
| X1 (mm) | 6.5   |
| Y (mm)  | 4.5   |
| Y1 (mm) | 6.5   |
| Y2 (mm) | 0     |
| Y3 (mm) | 6     |
| R2 (mm) | 0.0   |