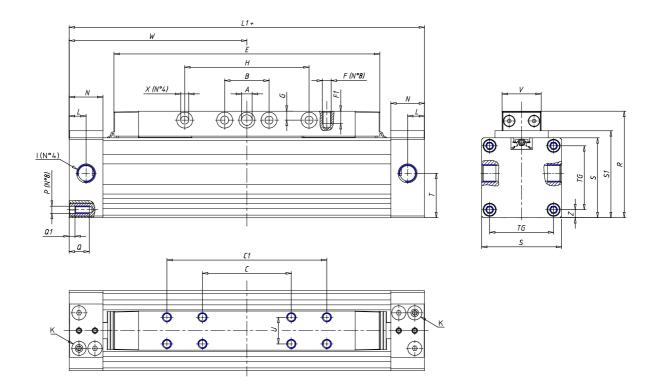

### DIMENSIONS

| W (mm)   | 200.0 |
|----------|-------|
| E (mm)   | 300.0 |
| L1 (mm)  | 400   |
| I        | G3/8  |
| B (mm)   | 50    |
| G (mm)   | 9.5   |
| N (mm)   | 30    |
| L (mm)   | 17.0  |
| ØA (mm)  | 10.0  |
| Ø X (mm) | 8.5   |
| S1 (mm)  | 110   |
| T (mm)   | 68.5  |
| Z (mm)   | 14.0  |
| C1 (mm)  | 240   |
| C (mm)   | 80    |
| U (mm)   | 34    |
| F        | M8    |
| F1 (mm)  | 16.0  |
| H (mm)   | 180.0 |
| V (mm)   | 46.0  |
| S (mm)   | 106   |
| R (mm)   | 131   |
| Р        | M8    |

| TG (mm) | 78    |
|---------|-------|
| Q (mm)  | 17    |
| Q1 (mm) | 5     |
| T1 (mm) | 34.0  |
| T2 (mm) | 68.5  |
| T3 (mm) | 34.0  |
| T4 (mm) | 68.5  |
| L2 (mm) | 17.0  |
| L3 (mm) | 17.0  |
| D (mm)  | 10.5  |
| M (mm)  | 4.5   |
| J       | 0     |
| JP (mm) | 0.0   |
| J1 (mm) | 0     |
| R1 (mm) | 150.0 |
| X1 (mm) | 6.5   |
| Y (mm)  | 4.5   |
| Y1 (mm) | 6.5   |
| Y2 (mm) | 0     |
| Y3 (mm) | 6     |
| R2 (mm) | 0.0   |