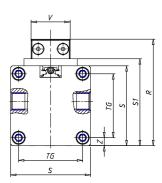

## DIMENSIONS

| W (mm)   | 200.0 |
|----------|-------|
| E (mm)   | 300.0 |
| L1 (mm)  | 400   |
| I        | G3/8  |
| B (mm)   | 50    |
| G (mm)   | 9.5   |
| N (mm)   | 30    |
| L (mm)   | 17.0  |
| Ø A (mm) | 10.0  |
| Ø X (mm) | 8.5   |
| S1 (mm)  | 110   |
| T (mm)   | 68.5  |
| Z (mm)   | 14.0  |
| C1 (mm)  | 240   |
| C (mm)   | 80    |
| U (mm)   | 34    |
| F        | M8    |
| F1 (mm)  | 16.0  |
| H (mm)   | 180.0 |
| V (mm)   | 46.0  |
| S (mm)   | 106   |
| R (mm)   | 131   |
| P        | M8    |

| TG (mm) | 78    |
|---------|-------|
| Q (mm)  | 17    |
| Q1 (mm) | 5     |
| T1 (mm) | 34.0  |
| T2 (mm) | 68.5  |
| T3 (mm) | 34.0  |
| T4 (mm) | 68.5  |
| L2 (mm) | 17.0  |
| L3 (mm) | 17.0  |
| D (mm)  | 10.5  |
| M (mm)  | 4.5   |
| J       | 0     |
| JP (mm) | 0.0   |
| J1 (mm) | 0     |
| R1 (mm) | 150.0 |
| X1 (mm) | 6.5   |
| Y (mm)  | 4.5   |
| Y1 (mm) | 6.5   |
| Y2 (mm) | 0     |
| Y3 (mm) | 6     |
| R2 (mm) | 0.0   |