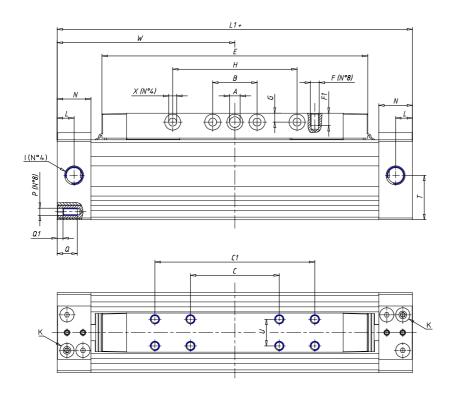

## DIMENSIONS

| W (mm)   | 200.0 |
|----------|-------|
| E (mm)   | 300.0 |
| L1 (mm)  | 400   |
| I        | G3/8  |
| B (mm)   | 50    |
| G (mm)   | 9.5   |
| N (mm)   | 30    |
| L (mm)   | 17.0  |
| Ø A (mm) | 10.0  |
| Ø X (mm) | 8.5   |
| S1 (mm)  | 110   |
| T (mm)   | 68.5  |
| Z (mm)   | 14.0  |
| C1 (mm)  | 240   |
| C (mm)   | 80    |
| U (mm)   | 34    |
| F        | M8    |
| F1 (mm)  | 16.0  |
| H (mm)   | 180.0 |
| V (mm)   | 46.0  |
| S (mm)   | 106   |
| R (mm)   | 131   |
| P        | M8    |

| TG (mm) | 78    |
|---------|-------|
| Q (mm)  | 17    |
| Q1 (mm) | 5     |
| T1 (mm) | 34.0  |
| T2 (mm) | 68.5  |
| T3 (mm) | 34.0  |
| T4 (mm) | 68.5  |
| L2 (mm) | 17.0  |
| L3 (mm) | 17.0  |
| D (mm)  | 10.5  |
| M (mm)  | 4.5   |
| J       | 0     |
| JP (mm) | 0.0   |
| J1 (mm) | 0     |
| R1 (mm) | 150.0 |
| X1 (mm) | 6.5   |
| Y (mm)  | 4.5   |
| Y1 (mm) | 6.5   |
| Y2 (mm) | 0     |
| Y3 (mm) | 6     |
| R2 (mm) | 0.0   |