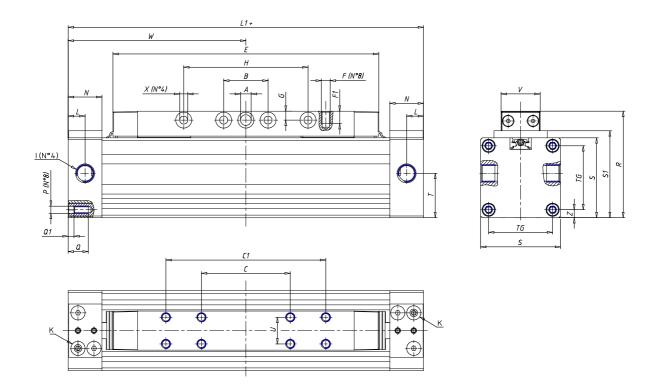

## DIMENSIONS

| W (mm)   | 200.0 |
|----------|-------|
| E (mm)   | 300.0 |
| L1 (mm)  | 400   |
| 1        | G3/8  |
| B (mm)   | 50    |
| G (mm)   | 9.5   |
| N (mm)   | 30    |
| L (mm)   | 17.0  |
| Ø A (mm) | 10.0  |
| Ø X (mm) | 8.5   |
| S1 (mm)  | 110   |
| T (mm)   | 68.5  |
| Z (mm)   | 14.0  |
| C1 (mm)  | 240   |
| C (mm)   | 80    |
| U (mm)   | 34    |
| F        | M8    |
| F1 (mm)  | 16.0  |
| H (mm)   | 180.0 |
| V (mm)   | 46.0  |
| S (mm)   | 106   |
| R (mm)   | 131   |
| Р        | M8    |

| TG (mm) | 78    |
|---------|-------|
| Q (mm)  | 17    |
| Q1 (mm) | 5     |
| T1 (mm) | 34.0  |
| T2 (mm) | 68.5  |
| T3 (mm) | 34.0  |
| T4 (mm) | 68.5  |
| L2 (mm) | 17.0  |
| L3 (mm) | 17.0  |
| D (mm)  | 10.5  |
| M (mm)  | 4.5   |
| J       | 0     |
| JP (mm) | 0.0   |
| J1 (mm) | 0     |
| R1 (mm) | 150.0 |
| X1 (mm) | 6.5   |
| Y (mm)  | 4.5   |
| Y1 (mm) | 6.5   |
| Y2 (mm) | 0     |
| Y3 (mm) | 6     |
| R2 (mm) | 0.0   |