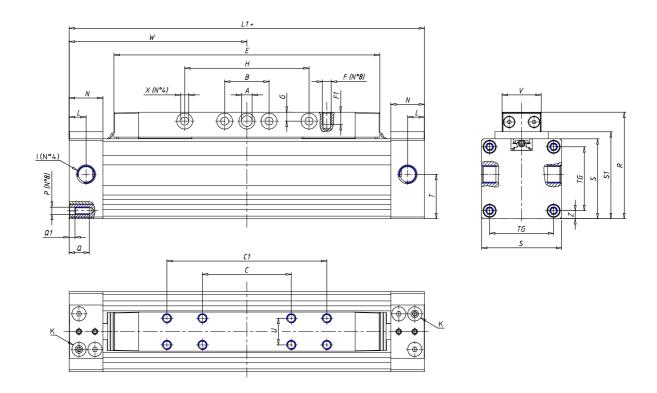

## DIMENSIONS

| W (mm)   | 200.0 |
|----------|-------|
| E (mm)   | 300.0 |
| L1 (mm)  | 400   |
| I        | G3/8  |
| B (mm)   | 50    |
| G (mm)   | 9.5   |
| N (mm)   | 30    |
| L (mm)   | 17.0  |
| ØA (mm)  | 10.0  |
| Ø X (mm) | 8.5   |
| S1 (mm)  | 110   |
| T (mm)   | 68.5  |
| Z (mm)   | 14.0  |
| C1 (mm)  | 240   |
| C (mm)   | 80    |
| U (mm)   | 34    |
| F        | M8    |
| F1 (mm)  | 16.0  |
| H (mm)   | 180.0 |
| V (mm)   | 46.0  |
| S (mm)   | 106   |
| R (mm)   | 131   |
| Р        | M8    |

| TG (mm) | 78    |
|---------|-------|
| Q (mm)  | 17    |
| Q1 (mm) | 5     |
| T1 (mm) | 34.0  |
| T2 (mm) | 68.5  |
| T3 (mm) | 34.0  |
| T4 (mm) | 68.5  |
| L2 (mm) | 17.0  |
| L3 (mm) | 17.0  |
| D (mm)  | 10.5  |
| M (mm)  | 4.5   |
| J       | 0     |
| JP (mm) | 0.0   |
| J1 (mm) | 0     |
| R1 (mm) | 150.0 |
| X1 (mm) | 6.5   |
| Y (mm)  | 4.5   |
| Y1 (mm) | 6.5   |
| Y2 (mm) | 0     |
| Y3 (mm) | 6     |
| R2 (mm) | 0.0   |