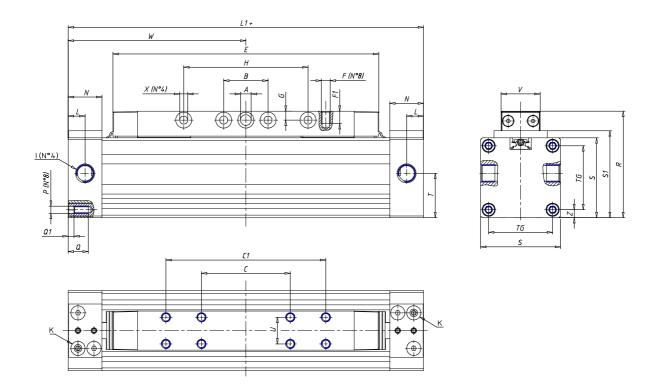

## DIMENSIONS

| W (mm)   | 200.0 |
|----------|-------|
| E (mm)   | 300.0 |
| L1 (mm)  | 400   |
| I        | G3/8  |
| B (mm)   | 50    |
| G (mm)   | 9.5   |
| N (mm)   | 30    |
| L (mm)   | 17.0  |
| ØA (mm)  | 10.0  |
| Ø X (mm) | 8.5   |
| S1 (mm)  | 110   |
| T (mm)   | 68.5  |
| Z (mm)   | 14.0  |
| C1 (mm)  | 240   |
| C (mm)   | 80    |
| U (mm)   | 34    |
| F        | M8    |
| F1 (mm)  | 16.0  |
| H (mm)   | 180.0 |
| V (mm)   | 46.0  |
| S (mm)   | 106   |
| R (mm)   | 131   |
| Р        | M8    |

| TG (mm) | 78    |
|---------|-------|
| Q (mm)  | 17    |
| Q1 (mm) | 5     |
| T1 (mm) | 34.0  |
| T2 (mm) | 68.5  |
| T3 (mm) | 34.0  |
| T4 (mm) | 68.5  |
| L2 (mm) | 17.0  |
| L3 (mm) | 17.0  |
| D (mm)  | 10.5  |
| M (mm)  | 4.5   |
| J       | 0     |
| JP (mm) | 0.0   |
| J1 (mm) | 0     |
| R1 (mm) | 150.0 |
| X1 (mm) | 6.5   |
| Y (mm)  | 4.5   |
| Y1 (mm) | 6.5   |
| Y2 (mm) | 0     |
| Y3 (mm) | 6     |
| R2 (mm) | 0.0   |