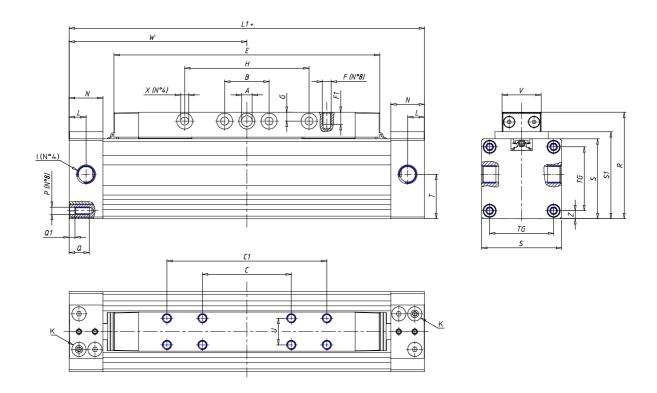

### DIMENSIONS

| W (mm)   | 200.0 |
|----------|-------|
| E (mm)   | 300.0 |
| L1 (mm)  | 400   |
| I        | G3/8  |
| B (mm)   | 50    |
| G (mm)   | 9.5   |
| N (mm)   | 30    |
| L (mm)   | 17.0  |
| ØA (mm)  | 10.0  |
| Ø X (mm) | 8.5   |
| S1 (mm)  | 110   |
| T (mm)   | 68.5  |
| Z (mm)   | 14.0  |
| C1 (mm)  | 240   |
| C (mm)   | 80    |
| U (mm)   | 34    |
| F        | M8    |
| F1 (mm)  | 16.0  |
| H (mm)   | 180.0 |
| V (mm)   | 46.0  |
| S (mm)   | 106   |
| R (mm)   | 131   |
| Р        | M8    |

| TG (mm) | 78    |
|---------|-------|
| Q (mm)  | 17    |
| Q1 (mm) | 5     |
| T1 (mm) | 34.0  |
| T2 (mm) | 68.5  |
| T3 (mm) | 34.0  |
| T4 (mm) | 68.5  |
| L2 (mm) | 17.0  |
| L3 (mm) | 17.0  |
| D (mm)  | 10.5  |
| M (mm)  | 4.5   |
| J       | 0     |
| JP (mm) | 0.0   |
| J1 (mm) | 0     |
| R1 (mm) | 150.0 |
| X1 (mm) | 6.5   |
| Y (mm)  | 4.5   |
| Y1 (mm) | 6.5   |
| Y2 (mm) | 0     |
| Y3 (mm) | 6     |
| R2 (mm) | 0.0   |