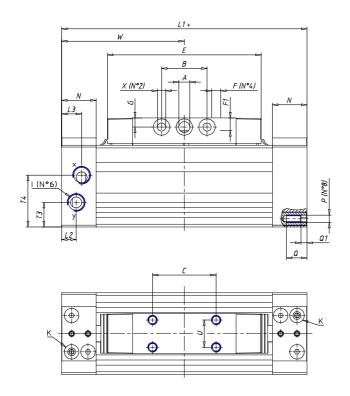

## DIMENSIONS

| W (mm)   | 67.5 |
|----------|------|
| E (mm)   | 84.5 |
| L1 (mm)  | 135  |
| l .      | G1/8 |
| B (mm)   | 30   |
| G (mm)   | 5.0  |
| N (mm)   | 19   |
| L (mm)   | 9.5  |
| Ø A (mm) | 6.0  |
| Ø X (mm) | 4.5  |
| S1 (mm)  | 49   |
| T (mm)   | 25.0 |
| Z (mm)   | 4.5  |
| C1 (mm)  | 0    |
| C (mm)   | 35   |
| U (mm)   | 15   |
| F        | M5   |
| F1 (mm)  | 7.0  |
| H (mm)   | 0.0  |
| V (mm)   | 22.0 |
| S (mm)   | 45   |
| R (mm)   | 60   |
| P        | M4   |

| TG (mm) | 36   |
|---------|------|
| Q (mm)  | 11   |
| Q1 (mm) | 3    |
| T1 (mm) | 13.5 |
| T2 (mm) | 29.5 |
| T3 (mm) | 13.5 |
| T4 (mm) | 28.5 |
| L2 (mm) | 8.0  |
| L3 (mm) | 11.0 |
| D (mm)  | 10.5 |
| M (mm)  | 4.5  |
| J       | -    |
| JP (mm) | 0.0  |
| J1 (mm) | 0    |
| R1 (mm) | 75.0 |
| X1 (mm) | 5.5  |
| Y (mm)  | 4.5  |
| Y1 (mm) | 4.5  |
| Y2 (mm) | 4    |
| Y3 (mm) | 4    |
| R2 (mm) | 71.0 |