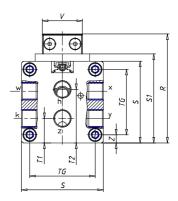

## DIMENSIONS

| W (mm)   | 67.5 |
|----------|------|
| E (mm)   | 84.5 |
| L1 (mm)  | 135  |
| l .      | G1/8 |
| B (mm)   | 30   |
| G (mm)   | 5.0  |
| N (mm)   | 19   |
| L (mm)   | 9.5  |
| Ø A (mm) | 6.0  |
| Ø X (mm) | 4.5  |
| S1 (mm)  | 49   |
| T (mm)   | 25.0 |
| Z (mm)   | 4.5  |
| C1 (mm)  | 0    |
| C (mm)   | 35   |
| U (mm)   | 15   |
| F        | M5   |
| F1 (mm)  | 7.0  |
| H (mm)   | 0.0  |
| V (mm)   | 22.0 |
| S (mm)   | 45   |
| R (mm)   | 60   |
| P        | M4   |

| TG (mm) | 36   |
|---------|------|
| Q (mm)  | 11   |
| Q1 (mm) | 3    |
| T1 (mm) | 13.5 |
| T2 (mm) | 29.5 |
| T3 (mm) | 13.5 |
| T4 (mm) | 28.5 |
| L2 (mm) | 8.0  |
| L3 (mm) | 11.0 |
| D (mm)  | 10.5 |
| M (mm)  | 4.5  |
| J       | -    |
| JP (mm) | 0.0  |
| J1 (mm) | 0    |
| R1 (mm) | 75.0 |
| X1 (mm) | 5.5  |
| Y (mm)  | 4.5  |
| Y1 (mm) | 4.5  |
| Y2 (mm) | 4    |
| Y3 (mm) | 4    |
| R2 (mm) | 71.0 |